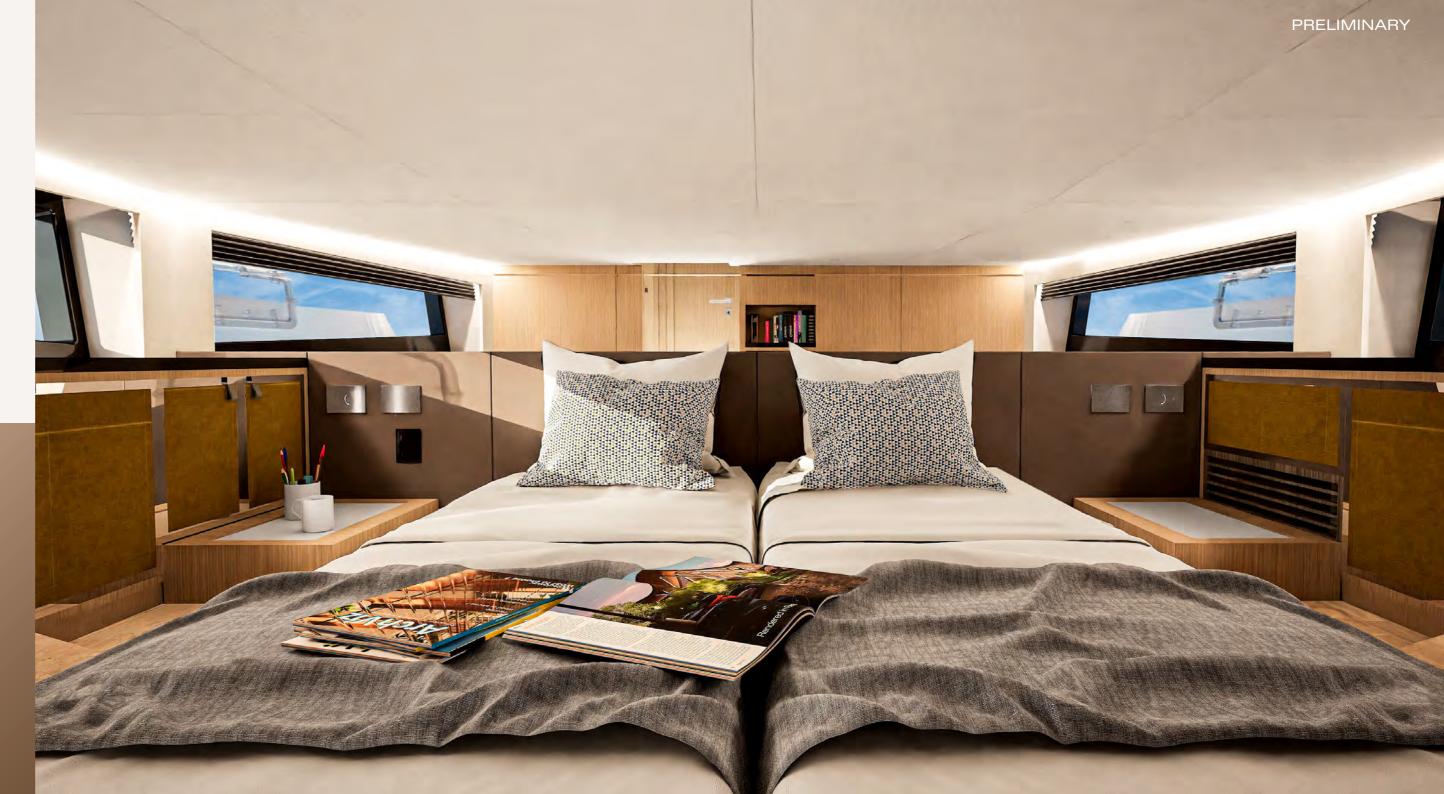

## A MAGIC MATCH OF STYLE AND SUNLIGHT

Each walk below deck will be rewarded – by an interplay of colours that puts the aesthetic senses in a state of bliss. And by surfaces so precious you instinctively want to glide your palm over them. Impressive hull windows with a total length of more than 7 metres illuminate this elegance with the most beautiful light the sun has to offer.

To ensure that you won't lack anything you want to have with you in this ambience, two wardrobes and large under-bed drawers are at your disposal. As an option, you can have the starboard side of the lobby furnished with additional storage space.