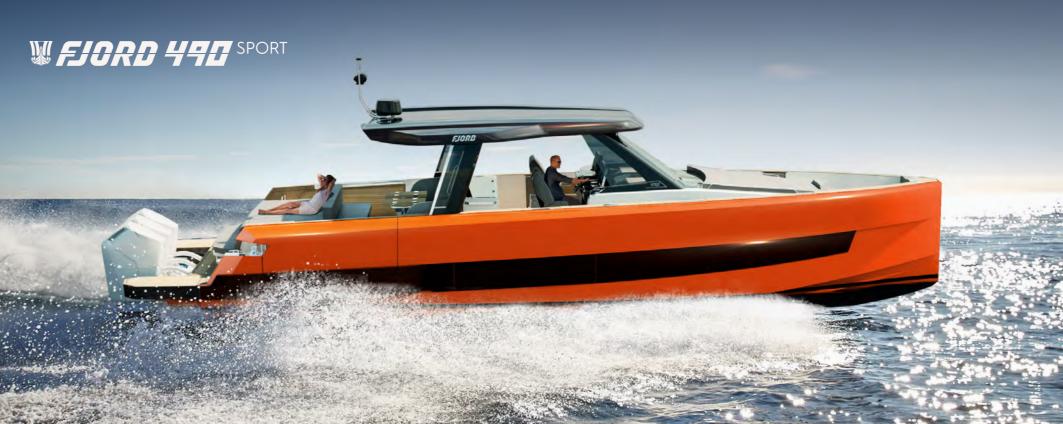

## HEARTBEAT MEETS HORSEPOWER

Experience how 1,800 hp set your pulse racing. The FJORD 490 SPORT comes with three Mercury 600 HP V12 outboard engines, allowing for a top speed over 40 knots. This is your model of choice if you place the highest value on agility, acceleration – and range. Increased fuel capacity gives you the freedom to seek the seclusion of the open seas or to make remote coves your hiding place.

#### FJORD 490 SPORT

Three 600 hp Mercury V12 outboard engines

# UNBEATEN STORAGE

If you like to worship the element of water in every way, the FJORD 490 SPORT really plays to another of her strengths. There is room for all kinds of water sports gear under the fold-up sunpads aft: from complete diving equipment and inflatable loungers to technically sophisticated devices such as electrically powered SUP boards or seabobs. Just take what you feel like and turn the sea into your personal amusement park.