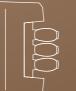

# LEAVE YOUR SIGNATURE

The possibilities to customise your yacht to your personality and lifestyle start with the layout. As standard, we offer two double cabins, optionally with or without separating bulkhead. Or decide in favour of a bow setup with a U-shaped seating area to create a communicative lounge below deck. In this version, your full-beam master cabin is located amidships and features an enormous amount of space around the bed.

Since you know your family's taste best, you have an array of configuration options available to tailor the FJORD 490 OPEN/SPORT to your style. Dive into our world of furnishings, fabrics and colours. You will find everything to create a precious one-off that can elevate future vacations to new heights.

#### Rearrange the bed Move a sliding element to divide the berth if you or your guests prefer to lie more separately (midships).