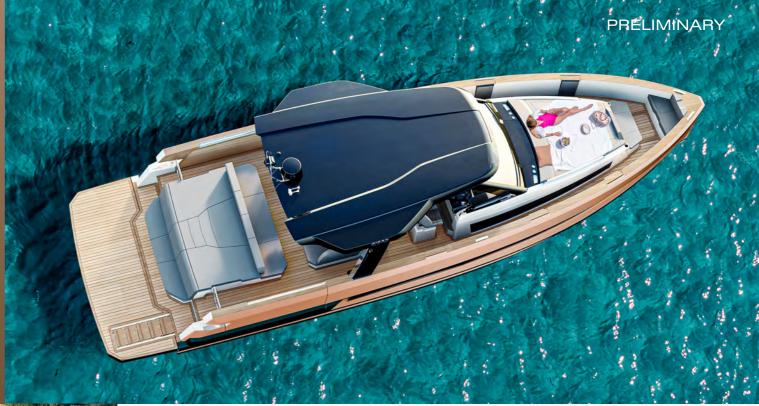

# MAKE EVERY MOMENT

Your FJORD 490 OPEN/SPORT is the place to gather like-minded souls around you. Two huge sunpad islands, two fold-down side balconies, a row of forward-facing co-pilot seats and the cockpit lounge: each area fosters a convivial spirit and beautifully choreographs your interactions. Together you experience the magic of boating so intensely that every moment will become a cherished memory.

Your guests will quickly come to appreciate the aft sunpad as the charming centrepiece on deck. With the side balconies down, it offers unobstructed views to the horizon. Fold up its front section to form a forward-facing bench for chatting vis-à-vis at the table. From the other bench at the level of the bathing platform, everyone can watch the wake foam up – or their friends enjoying water sports.

Sun lounge at the bow: unwind with all your guests in the sun or in the shade of an awning.

The over 5 sqm cockpit sunpad invites everyone to spread out like on a private beach.

Side balconies merge the deck with the sea: let your legs dangle above the water.