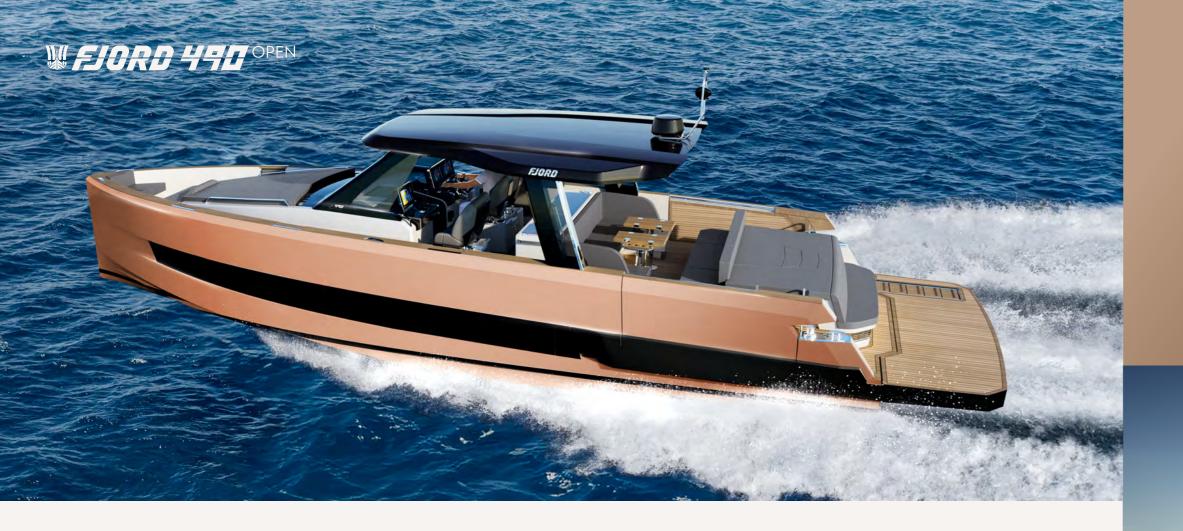

#### TURN THE KEY. CREATE KEY MOMENTS.

FJORD

# SCULPTURED UNIQUENESS

The new big T-Top for effective sun and weather protection To make unique moments come true, just immerse yourself in a unique environment. Invite those who matter most aboard the FJORD 490 OPEN/SPORT – a yacht that combines aesthetics and performance like no other.

The sleek, inimitable silhouette unfolds a tremendous visual impact. At the same time, the advanced hydrodynamics ensure a supremely smooth ride. Beneath its purist style, the yacht offers any convenience that your guests might wish for. Every inch is manufactured with the highest quality materials and masterful craftsmanship. The FJORD 490 OPEN/SPORT is the ultimate entertainment oasis to permanently keep family and friends in an elated state of mind.