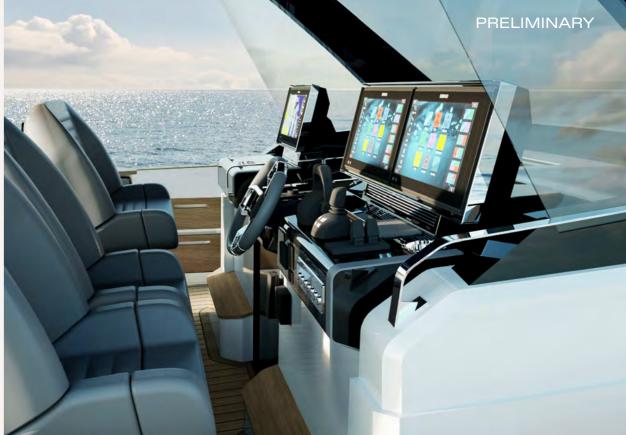

# SIT DOWN,

Right next to the helm are the VIP seats for powerboating. Up to three co-pilots not only share the view through the panoramic windshield with the driver. They even have their own chart plotters with instrument panels built in the unmistakable Fjord style.