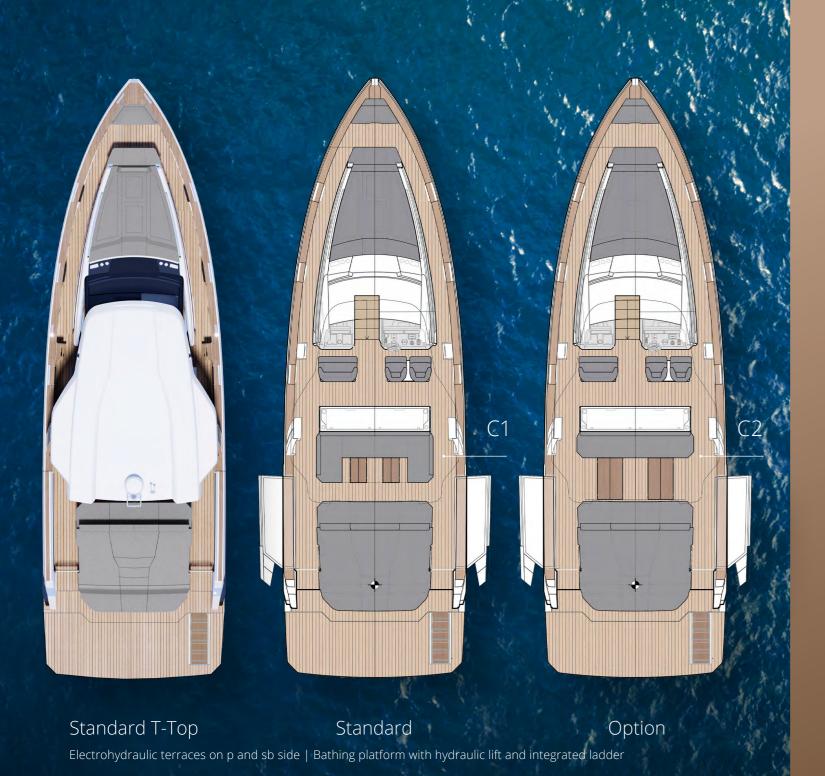

## W FJORD 440 OPEN

Thanks to the inboard engines, the FJORD 490 OPEN comes with a hydraulically lifted bathing platform. This is the right choice if you prefer the safest possible access to the sea – or if you want to launch heavy water toys such as jet skis or kayaks.

### WEJORD 440 SPORT

The aft stowage offers you the space you need to pursue your maritime passions. Here you can leave everything that doesn't belong in the exquisite interior, be it fishing, surfing or paddling equipment.