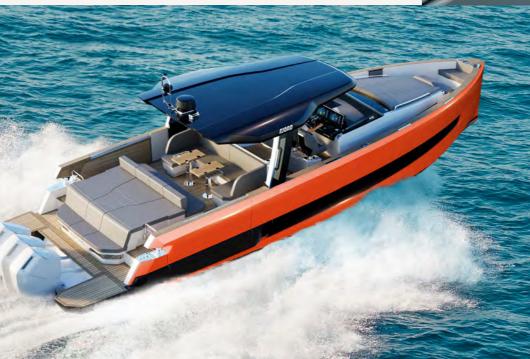

# SCULPTURED UNIQUENESS

The new big T-Top for effective sun and weather protection To make unique moments come true, just immerse yourself in a unique environment. Invite those who matter most aboard the FJORD 490 OPEN/SPORT – a yacht that combines aesthetics and performance like no other.

The sleek, inimitable silhouette unfolds a tremendous visual impact. At the same time, the advanced hydrodynamics ensure a supremely smooth ride. Beneath its purist style, the yacht offers any convenience that your guests might wish for. Every inch is manufactured with the highest quality materials and masterful craftsmanship. The FJORD 490 OPEN/SPORT is the ultimate entertainment oasis to permanently keep family and friends in an elated state of mind.