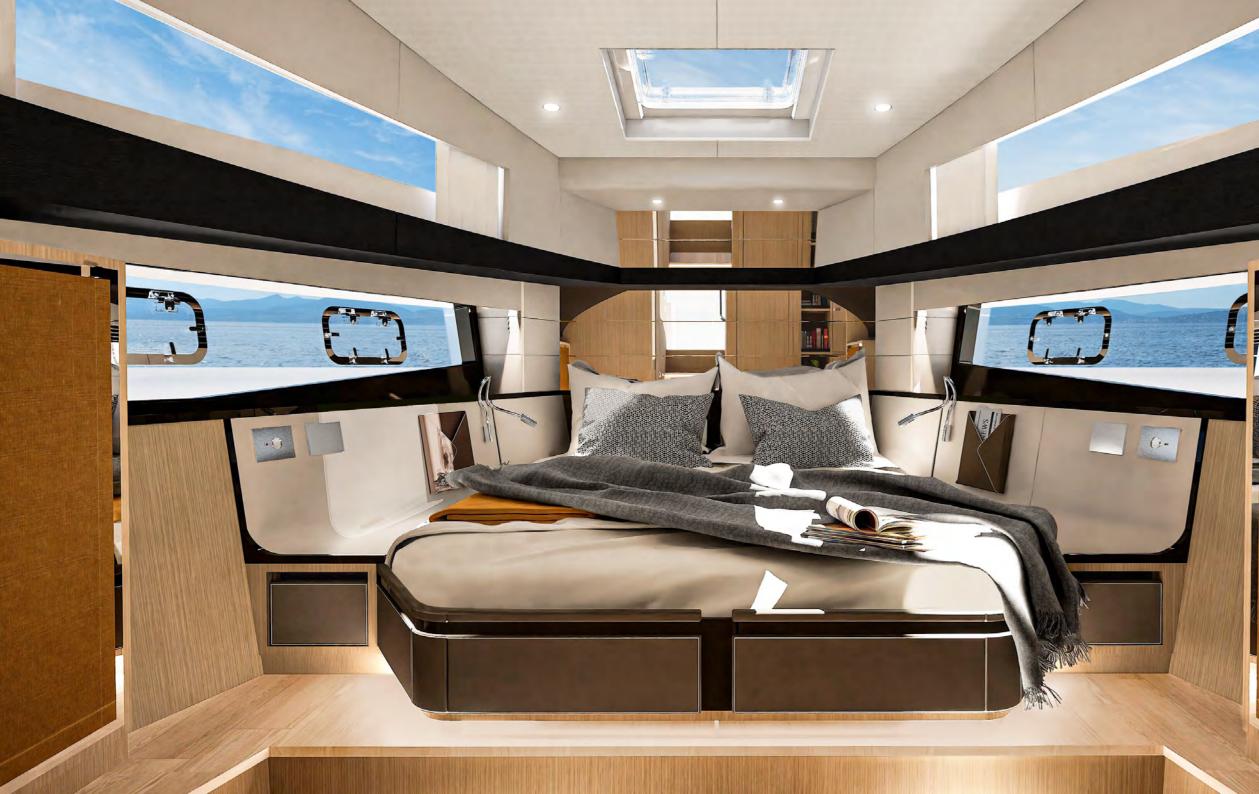

## A MAGIC MATCH OF STYLE AND SUNLIGHT

Each walk below deck will be rewarded – by an interplay of colours that puts the aesthetic senses in a state of bliss. And by surfaces so precious you instinctively want to glide your palm over them. Impressive hull windows with a total length of more than 7 metres illuminate this elegance with the most beautiful light the sun has to offer.

To ensure that you won't lack anything you want to have with you in this ambience, two wardrobes and large under-bed drawers are at your disposal. As an option, you can have the starboard side of the lobby furnished with additional storage space.

# LEAVE YOUR SIGNATURE

The possibilities to customise your yacht to your personality and lifestyle start with the layout. As standard, we offer two double cabins, optionally with or without separating bulkhead. Or decide in favour of a bow setup with a U-shaped seating area to create a communicative lounge below deck. In this version, your full-beam master cabin is located amidships and features an enormous amount of space around the bed.