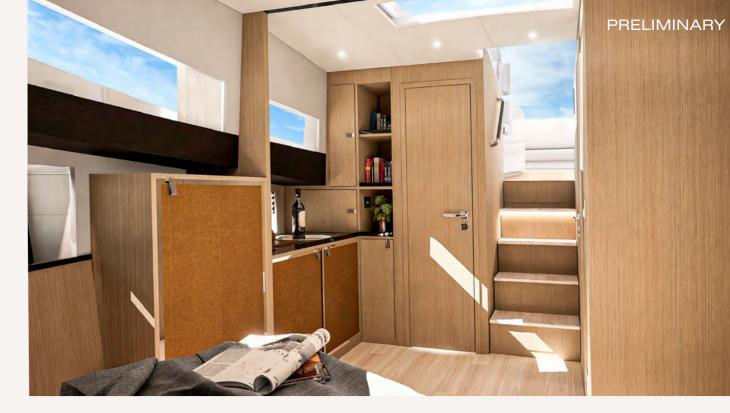

To ensure that you won't lack anything you want to have with you in this ambience, two wardrobes and large under-bed drawers are at your disposal. As an option, you can have the starboard side of the lobby furnished with additional storage space.

Since you know your family's taste best, you have an array of configuration options available to tailor the FJORD 490 OPEN/SPORT to your style. Dive into our world of furnishings, fabrics and colours. You will find everything to create a precious one-off that can elevate future vacations to new heights.