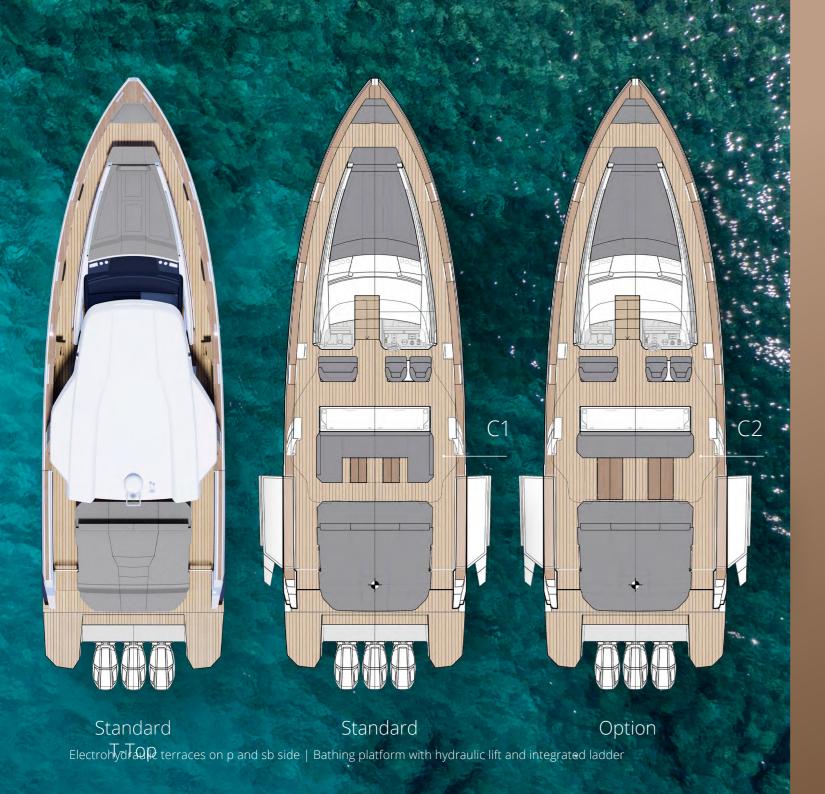

# WALK AROUND

Pick up a glass of something chilled or take a plate of gourmet bites – and smoothly stroll over the expansive main deck. The walkaround design guarantees all areas are seamlessly connected and easily accessible. A cool shade provided by the T-top on the entire deck rounds off your well-being. Despite its enormous size, the top blends harmoniously into the yacht's slender shape.

## W FJORD 440 OPEN

Thanks to the inboard engines, the FJORD 490 OPEN comes with a hydraulically lifted bathing platform. This is the right choice if you prefer the safest possible access to the sea – or if you want to launch heavy water toys such as jet skis or kayaks.