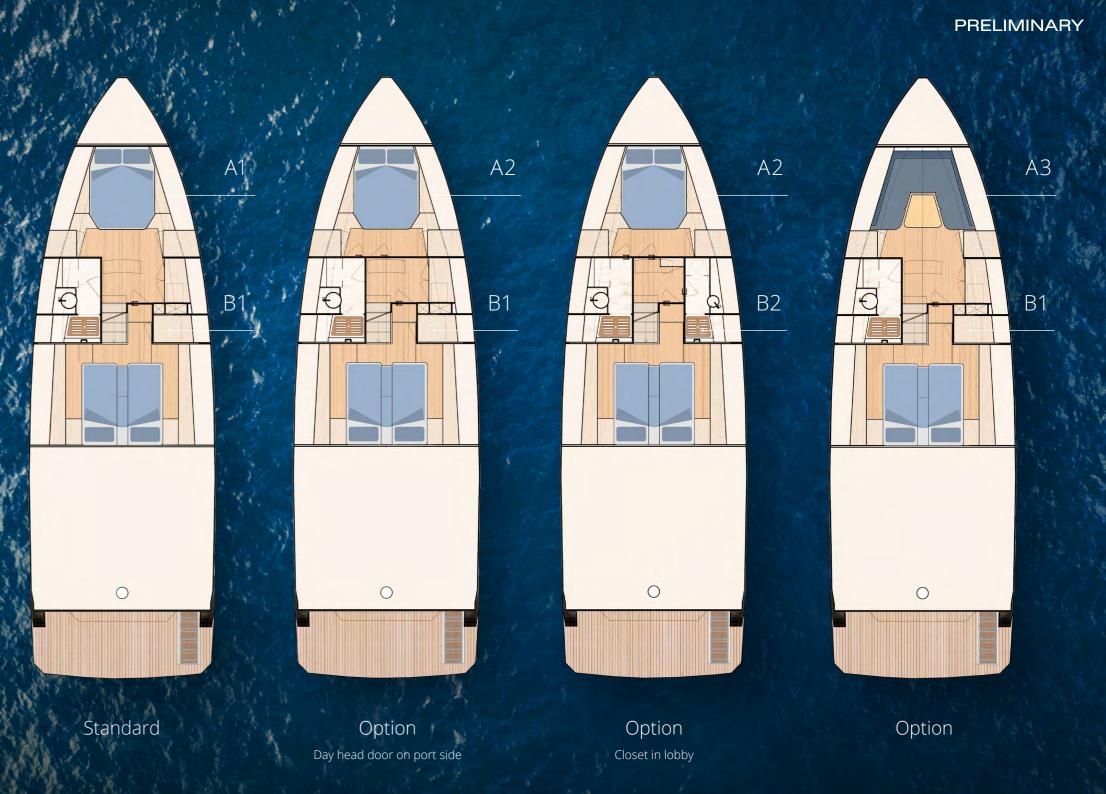

# LEAVE YOUR SIGNATURE

The possibilities to customise your yacht to your personality and lifestyle start with the layout. As standard, we offer two double cabins, optionally with or without separating bulkhead. Or decide in favour of a bow setup with a U-shaped seating area to create a communicative lounge below deck. In this version, your full-beam master cabin is located amidships and features an enormous amount of space around the bed.

Since you know your family's taste best, you have an array of configuration options available to tailor the FJORD 490 OPEN/SPORT to your style. Dive into our world of furnishings, fabrics and colours. You will find everything to create a precious one-off that can elevate future vacations to new heights.

#### Rearrange the bed Move a sliding element to divide the berth if you or your guests prefer to lie more separately (midships).