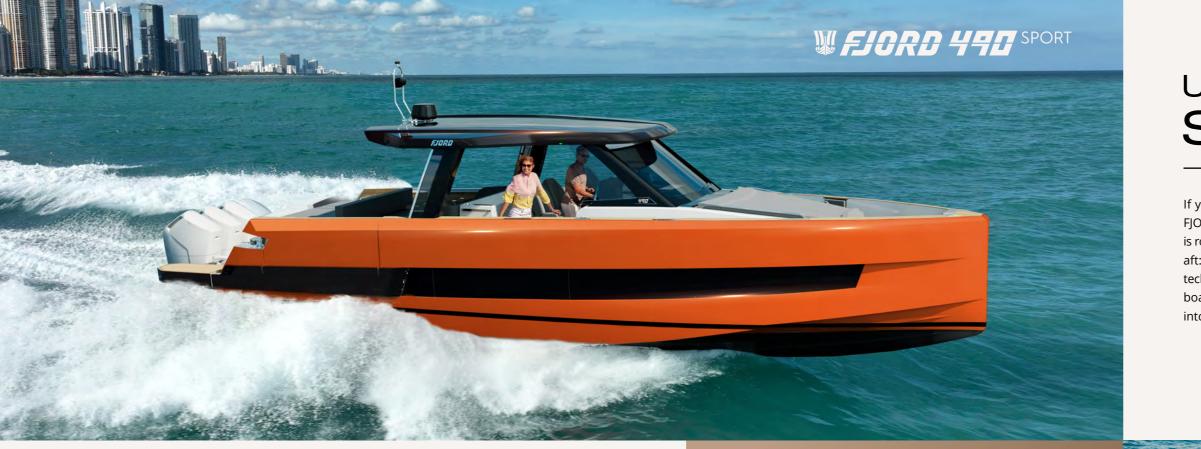

## IGNITE EVERY CELL

Just push the throttle a little. You instantly feel massive forces awaken beneath your fingertips. As the lever continues to go down, everyone's heart will be pounding in the rhythm of the roaring machines. The FJORD 490 OPEN/SPORT delivers a balance of agility, speed and responsiveness that electrifies all senses, no matter which engine option powers your boat.

## HEARTBEAT MEETS HORSEPOWER

Experience how 1,800 hp set your pulse racing. The FJORD 490 SPORT comes with three Mercury 600 HP V12 outboard engines, allowing for a top speed over 40 knots. This is your model of choice if you place the highest value on agility, acceleration – and range. Increased fuel capacity gives you the freedom to seek the seclusion of the open seas or to make remote coves your hiding place.