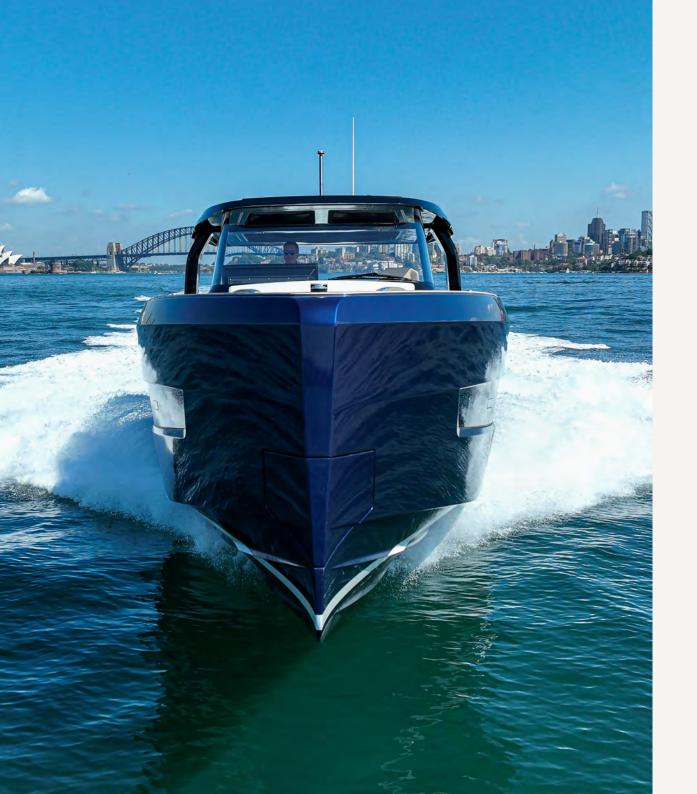

## IGNITE EVERY CELL

Just push the throttle a little. You instantly feel massive forces awaken beneath your fingertips. As the lever continues to go down, everyone's heart will be pounding in the rhythm of the roaring machines. The FJORD 490 OPEN/SPORT delivers a balance of agility, speed and responsiveness that electrifies all senses, no matter which engine option powers your boat.

Control is always part of the performance. The yacht can be manoeuvred with ease, and joystick-controlled thrusters ensure precise docking.