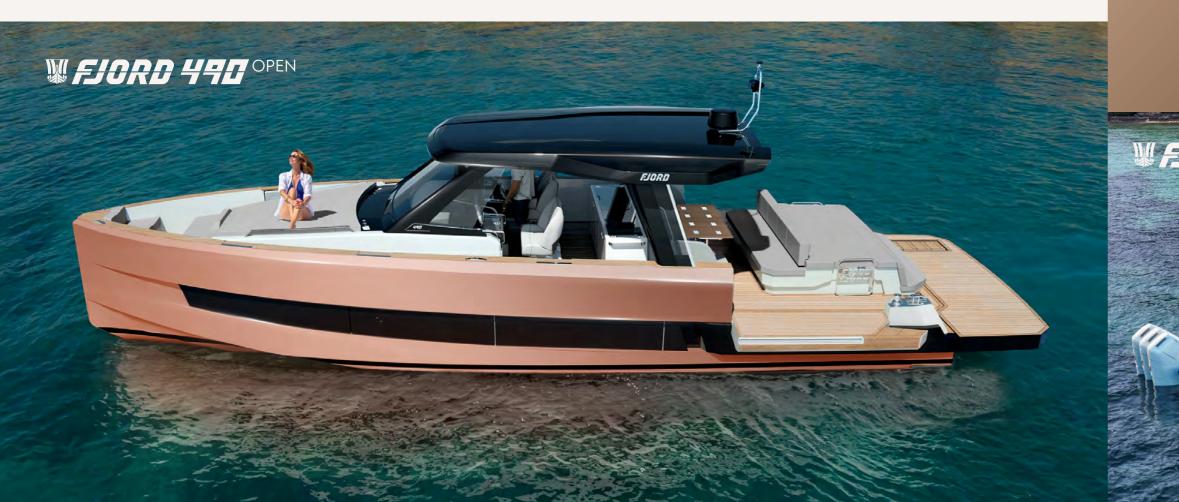

# MAKE EVERY MOMENT

Your FJORD 490 OPEN/SPORT is the place to gather like-minded souls around you. Two huge sunpad islands, two fold-down side balconies, a row of forward-facing co-pilot seats and the cockpit lounge: each area fosters a convivial spirit and beautifully choreographs your interactions. Together you experience the magic of boating so intensely that every moment will become a cherished memory.

Your guests will quickly come to appreciate the aft sunpad as the charming centrepiece on deck. With the side balconies down, it offers unobstructed views to the horizon. Fold up its front section to form a forward-facing bench for chatting vis-à-vis at the table. From the other bench at the level of the bathing platform, everyone can watch the wake foam up – or their friends enjoying water sports.

Sun lounge at the bow: unwind with all your guests in the sun or in the shade of an awning.

The over 5 sqm cockpit sunpad invites everyone to spread out like on a private beach.

Side balconies merge the deck with the sea: let your legs dangle above the water.