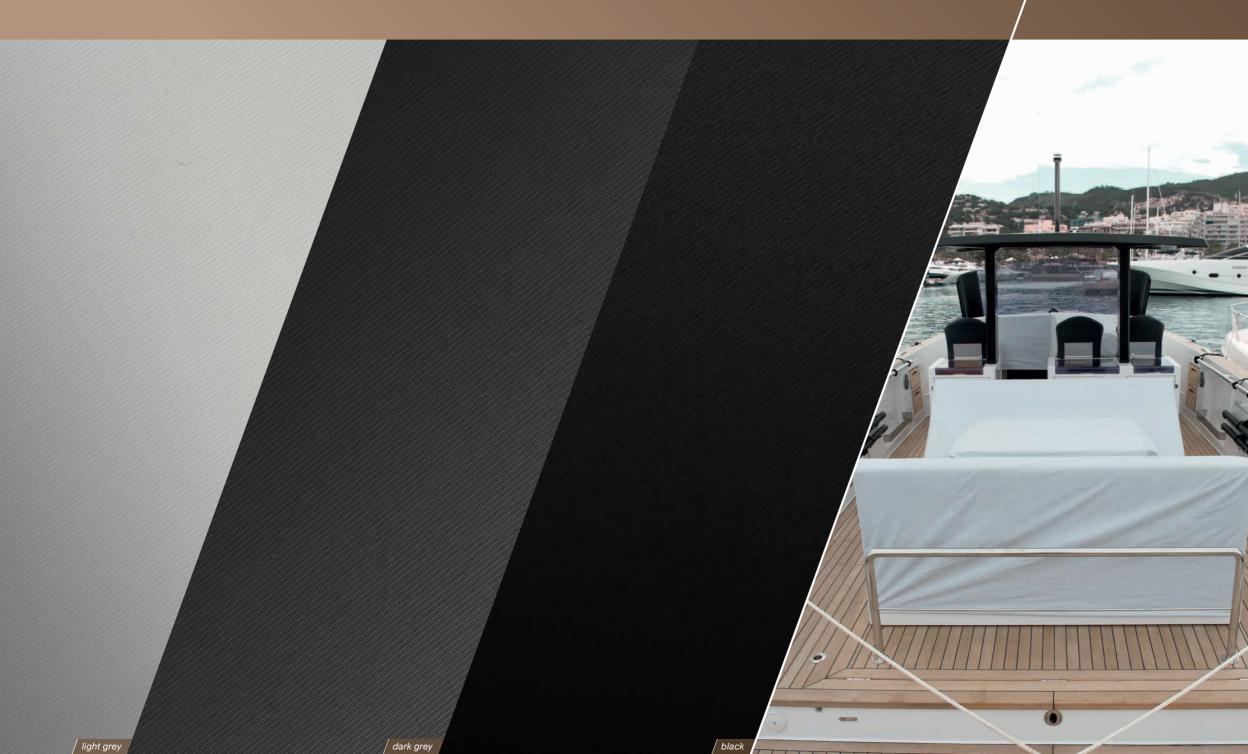

Colors & Materials 2024/2025

hull - exterior gelcoat & painted

waterline – exterior gelcoat & painted

## dashboard - exterior gelcoat & painted

galley - exterior gelcoat & painted

# t-top & coach roof - exterior painted

# flooring – exterior synthetic teak

Marine optimized real wood veneer from ALPI

interior standard

Covered mattress scheme.

Interior furniture: high quality marine plywood, colour: warm mahogany

Decor elements on p side: colour: black