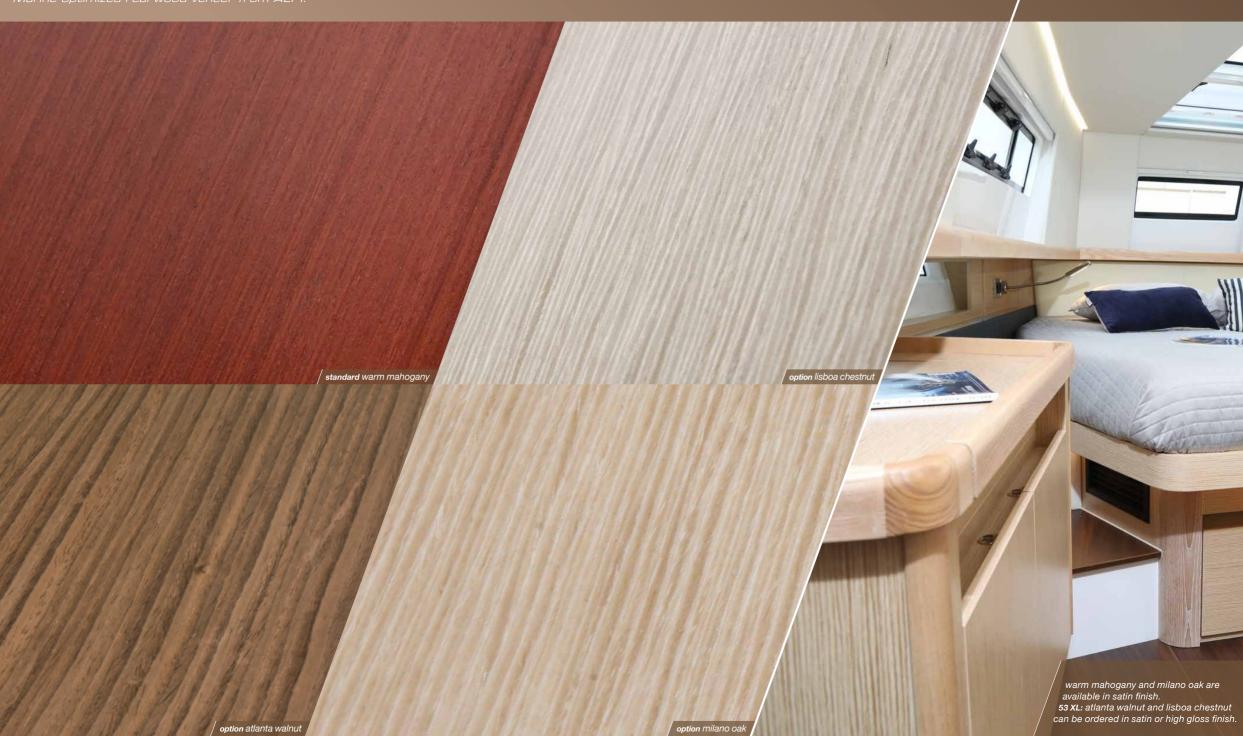

# flooring – exterior synthetic teak

Marine optimized real wood veneer from ALPI

interior standard

Covered mattress scheme.

Interior furniture: high quality marine plywood, colour: warm mahogany

Decor elements on p side: colour: black