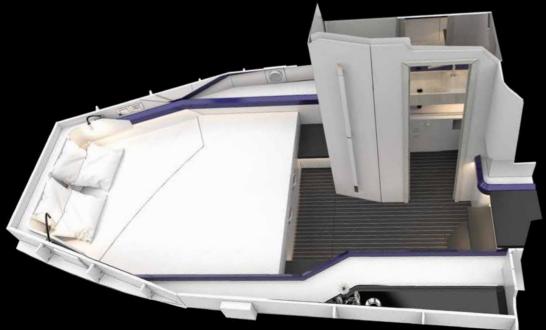

# flooring – exterior synthetic teak

Marine optimized real wood veneer from ALPI

interior standard

Covered mattress scheme.

Interior furniture: high quality marine plywood, colour: warm mahogany

Decor elements on p side: colour: black

Fiddle on port and starboard side: colour: white

Toilet door, vertical furniture surface on p side and front of the bed: white HPL

Ceiling: fiberglass, colour: white

Floorboard: pale acac

All MODES are represented as the architect selection of options in the pricelist. This selection is not binding. All mentioned option can be different but should be always selected one by one in the F39XL and F39XP pricelist.