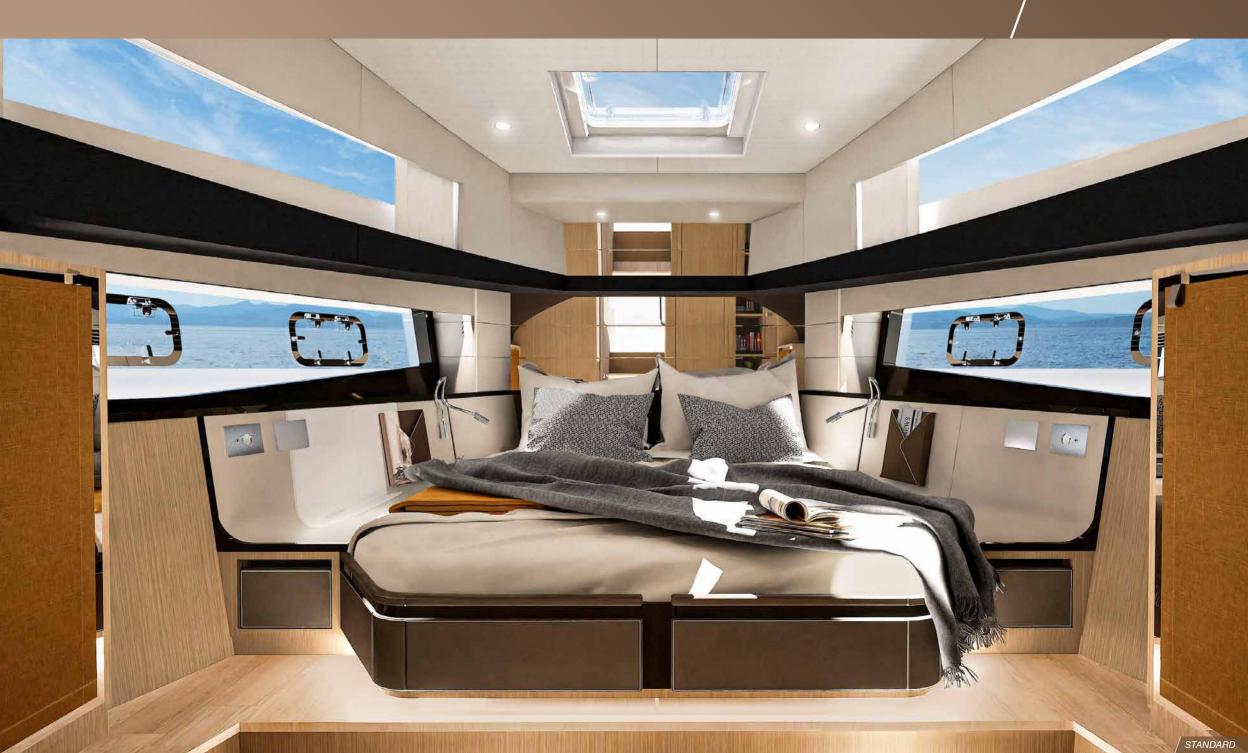

### Style 1 - standard

- 1 Wood Bulkhead:
- 2 Wood Floor:
- 3 Leather bed structure
- 4 Cover material (on dedicated furniture areas in master and guest cabin):

## Style 2

- 1 Wood Bulkhead:
- 2 Wood Floor:
- 3 Leather bed structure and pouch: Artificial leather color: beige
- 4 Cover material (on dedicated furniture areas in master and guest cabin):

### Style 3

- 1 Wood Bulkhead:
- 2 Wood Floor:
- 3 Leather bed structure
- 4 Cover material (on dedicated furniture areas in master and guest cabin): Cover material: blue

## Style 4

- 1 Wood Bulkhead:
- 2 Wood Floor:
- 3 Leather bed structure

4 Cover material (on dedicated furniture areas in master and guest cabin):
Cover material: ivory

www.fjordboats.com FIGRE