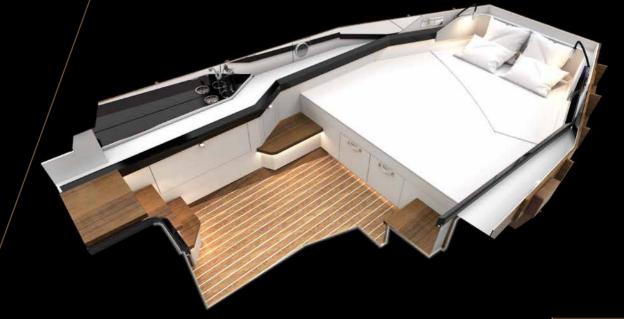

interior Elegance mode

### Covered mattress:

XU1006 - Hitch, colour: Iceber

Furniture - horizontal surface on p side and bulkhead on s side: XU5005 - covered Hitch, colour: Iceberg

Decor element on port side: colour black (standard)

Fiddle on port and starboard side: XU5116 - colour: Bronze

XU5301 Ceiling covered: horizontal and vertical surface in Hitch - colour: lceberg

Floorboard: XU6015 - synthetic teak, colour: classic teak black