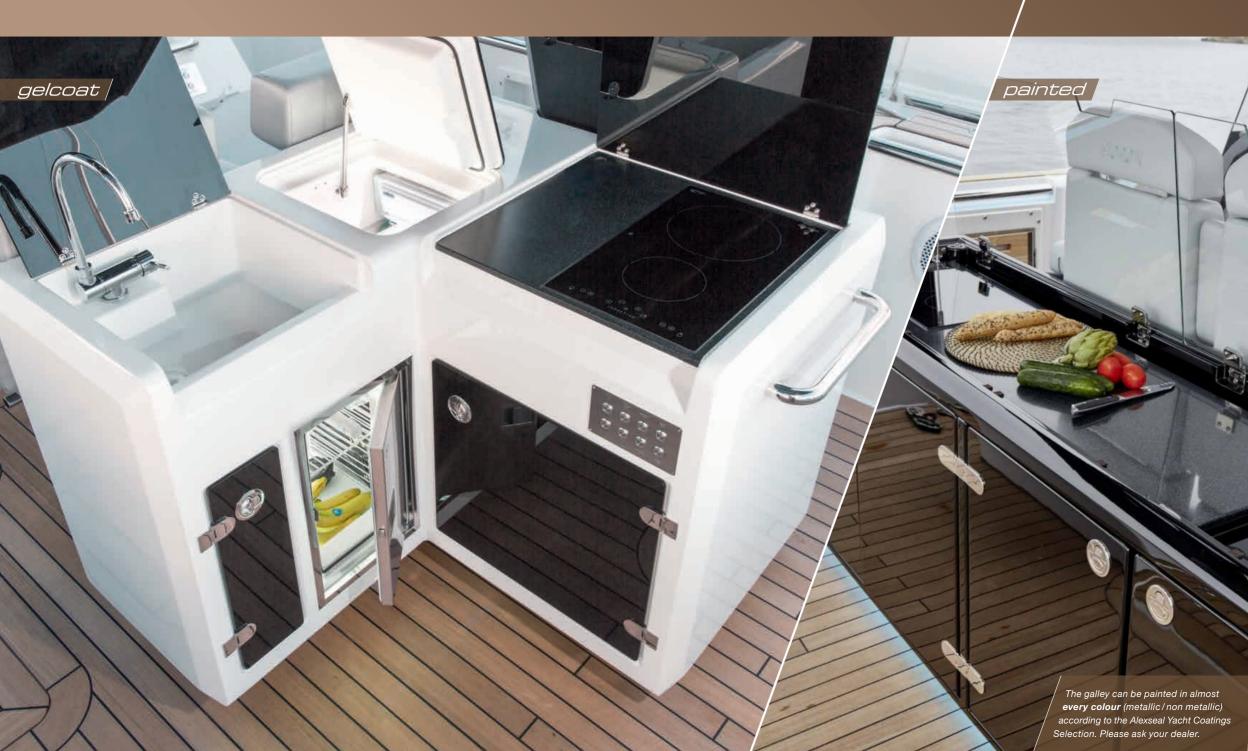

Colors & Materials 2024/2025



hull - exterior gelcoat & painted





waterline – exterior gelcoat & painted





## dashboard - exterior gelcoat & painted





galley - exterior gelcoat & painted





# t-top & coach roof - exterior painted









# flooring – exterior synthetic teak









































Marine optimized real wood veneer from ALPI



















interior standard



Covered mattress scheme.

Interior furniture: high quality marine plywood, colour: warm mahogany

Decor elements on p side: colour: black

Fiddle on port and starboard side: colour: white

Toilet door, vertical furniture surface on p side and front of the bed: white HPL

Ceiling: fiberglass, colour: white

Floorboard: pale acac







All MODES are represented as the architect selection of options in the pricelist. This selection is not binding. All mentioned option can be different but should be always selected one by one in the F39XL and F39XP pricelist.







interior Elegance