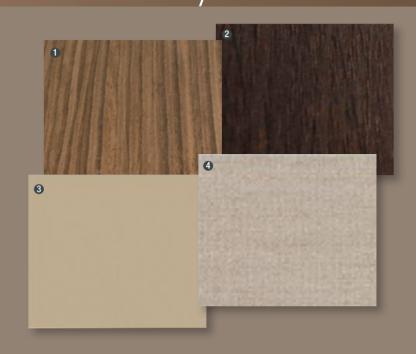

### Style 1 - standard

- 1 Wood Bulkhead:
- 2 Wood Floor:
- 3 Leather bed structure
- 4 Cover material (on dedicated furniture areas in master and guest cabin):

## Style 2

- 1 Wood Bulkhead:
- 2 Wood Floor:
- 3 Leather bed structure and pouch: Artificial leather color: beige
- 4 Cover material (on dedicated furniture areas in master and guest cabin):