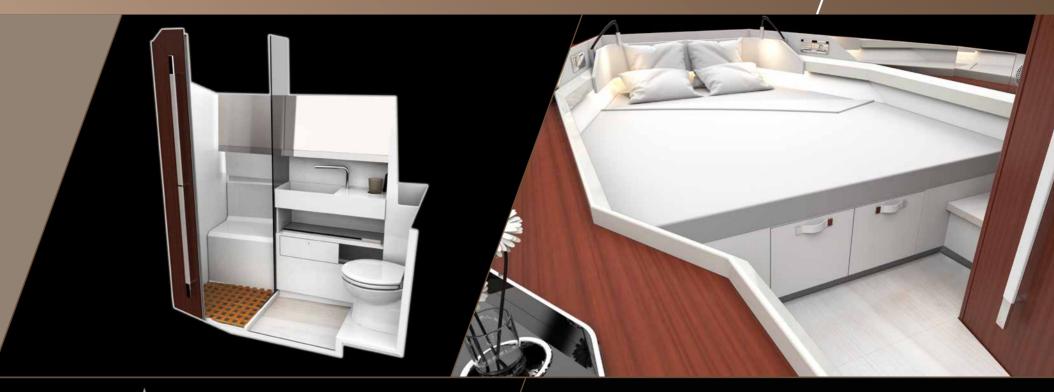

# flooring – exterior synthetic teak

Marine optimized real wood veneer from ALPI

interior standard

Covered mattress scheme.

Interior furniture: high quality marine plywood, colour: warm mahogany

Decor elements on p side: colour: black

Fiddle on port and starboard side: colour: white

Toilet door, vertical furniture surface on p side and front of the bed: white HPL

Ceiling: fiberglass, colour: white

Floorboard: pale acac

All MODES are represented as the architect selection of options in the pricelist. This selection is not binding. All mentioned option can be different but should be always selected one by one in the F39XL and F39XP pricelist.