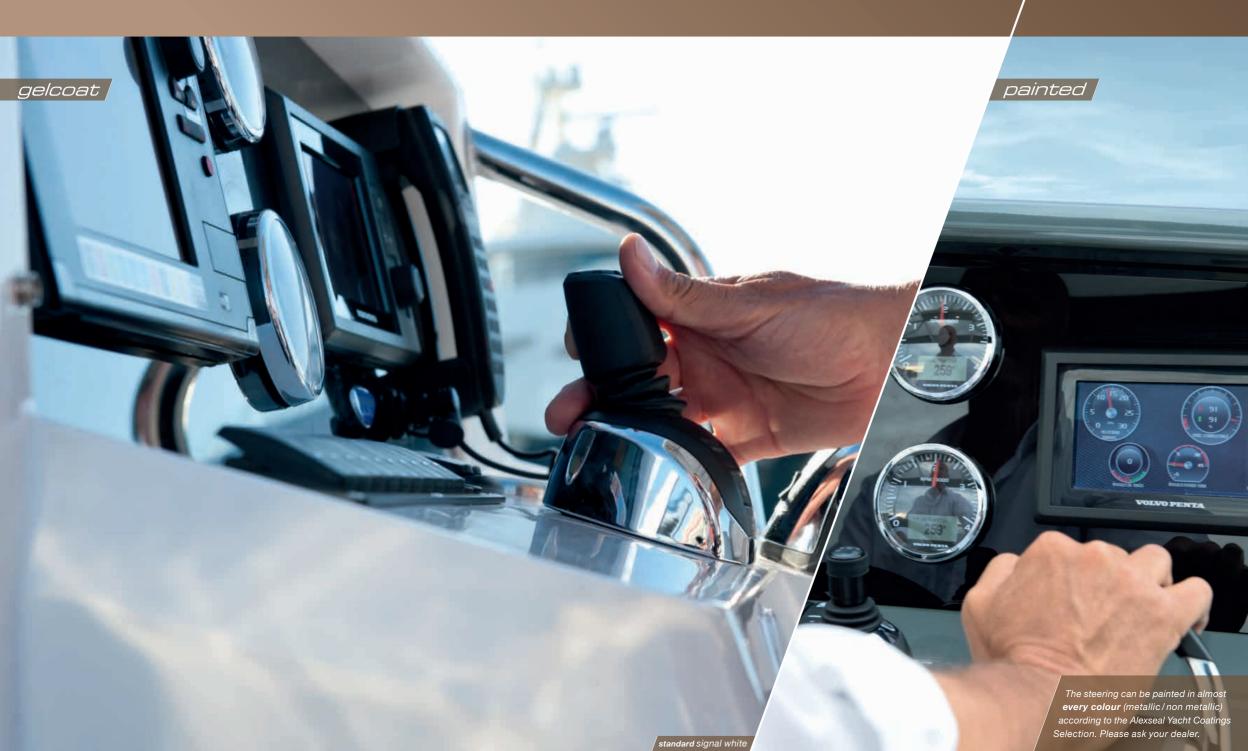

Colors & Materials 2024/2025



hull - exterior gelcoat & painted





waterline – exterior gelcoat & painted





## dashboard - exterior gelcoat & painted





galley - exterior gelcoat & painted





# t-top & coach roof - exterior painted









# flooring – exterior synthetic teak









































Marine optimized real wood veneer from ALPI



















interior standard



Covered mattress scheme.

Interior furniture: high quality marine plywood, colour: warm mahogany

Decor elements on p side: colour: black

Fiddle on port and starboard side: colour: white

Toilet door, vertical furniture surface on p side and front of the bed: white HPL

Ceiling: fiberglass, colour: white

Floorboard: pale acac







All MODES are represented as the architect selection of options in the pricelist. This selection is not binding. All mentioned option can be different but should be always selected one by one in the F39XL and