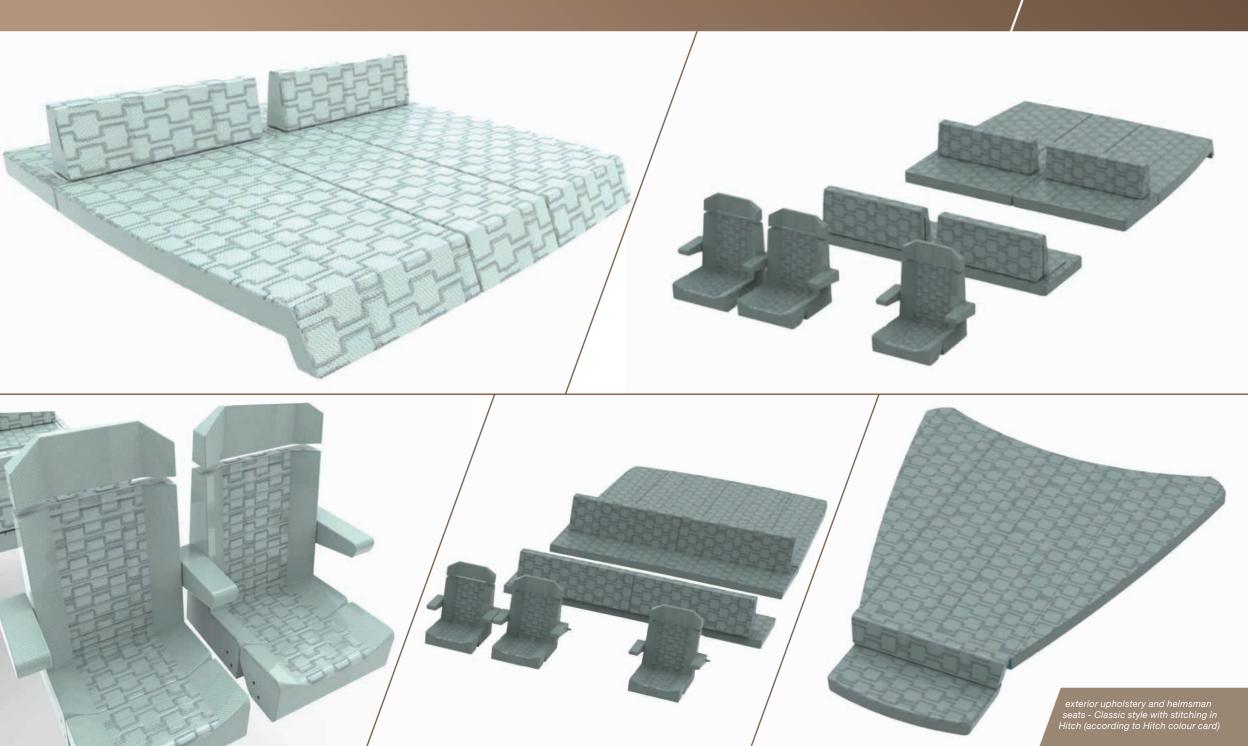

# flooring – exterior synthetic teak

Marine optimized real wood veneer from ALPI

interior standard

Covered mattress scheme.

Interior furniture: high quality marine plywood, colour: warm mahogany

Decor elements on p side: colour: black