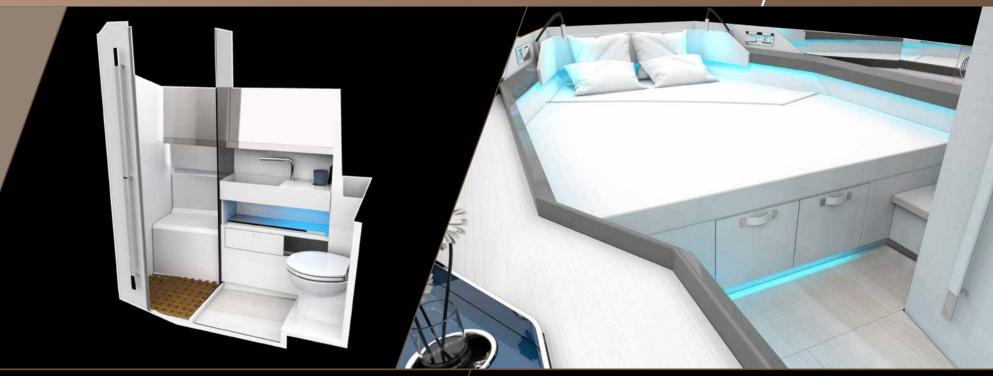

### Covered mattress:

XU1006 - Hitch, colour: Iceber

Furniture - horizontal surface on p side and bulkhead on s side: XU5005 - covered Hitch, colour: Iceberg

Decor element on port side: colour black (standard)

Fiddle on port and starboard side: XU5116 - colour: Bronze

XU5301 Ceiling covered: horizontal and vertical surface in Hitch - colour: lceberg

Floorboard: XU6015 - synthetic teak, colour: classic teak black