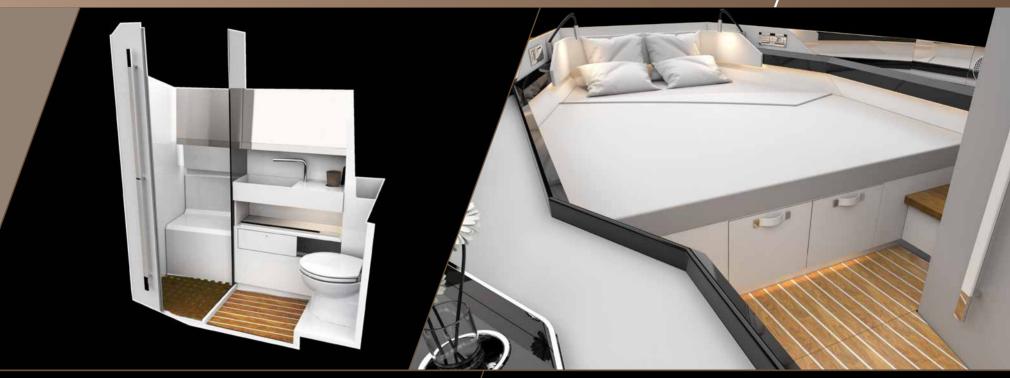

XU5301 Ceiling covered: horizontal and vertical surface in Hitch - colour: lceberg

Indirect light under and behind bedhead, under the bedfront, beside the bed and in the toilet: