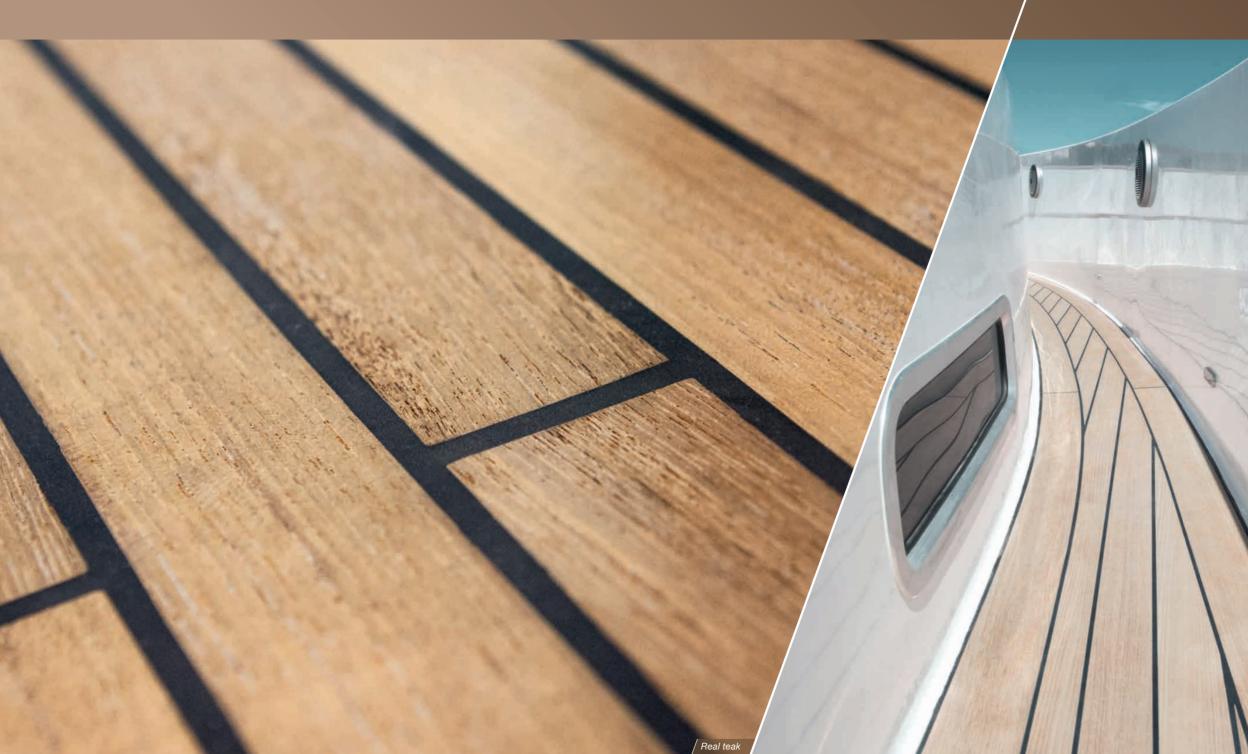

# flooring – exterior synthetic teak

Marine optimized real wood veneer from ALPI

interior standard

Covered mattress scheme.

Interior furniture: high quality marine plywood, colour: warm mahogany

Decor elements on p side: colour: black