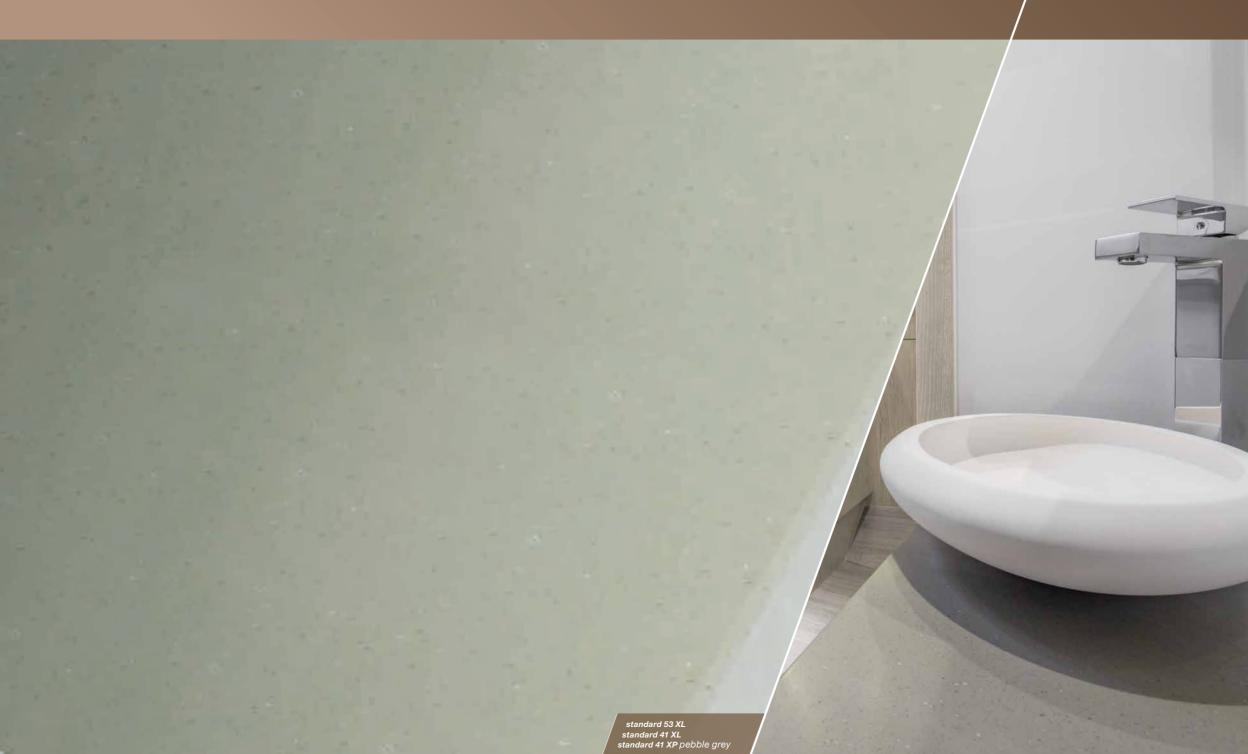

Colors & Materials 2024/2025



hull - exterior gelcoat & painted





waterline – exterior gelcoat & painted





## dashboard - exterior gelcoat & painted





galley - exterior gelcoat & painted





# t-top & coach roof - exterior painted









# flooring – exterior synthetic teak









































Marine optimized real wood veneer from ALPI



















interior standard



Covered mattress scheme.

Interior furniture: high quality marine plywood, colour: warm mahogany

Decor elements on p side: colour: black

Fiddle on port and starboard side: colour: white

Toilet door, vertical furniture surface on p side and front of the bed: white HPL

Ceiling: fiberglass, colour: white

Floorboard: pale acac







All MODES are represented as the architect selection of options in the pricelist. This selection is not binding. All mentioned option can be different but should be always selected one by one in the F39XL and F39XP pricelist.







interior Elegance mode



### Covered mattress:

XU1006 - Hitch, colour: Iceber

Furniture - horizontal surface on p side and bulkhead on s side: XU5005 - covered Hitch, colour: Iceberg

Decor element on