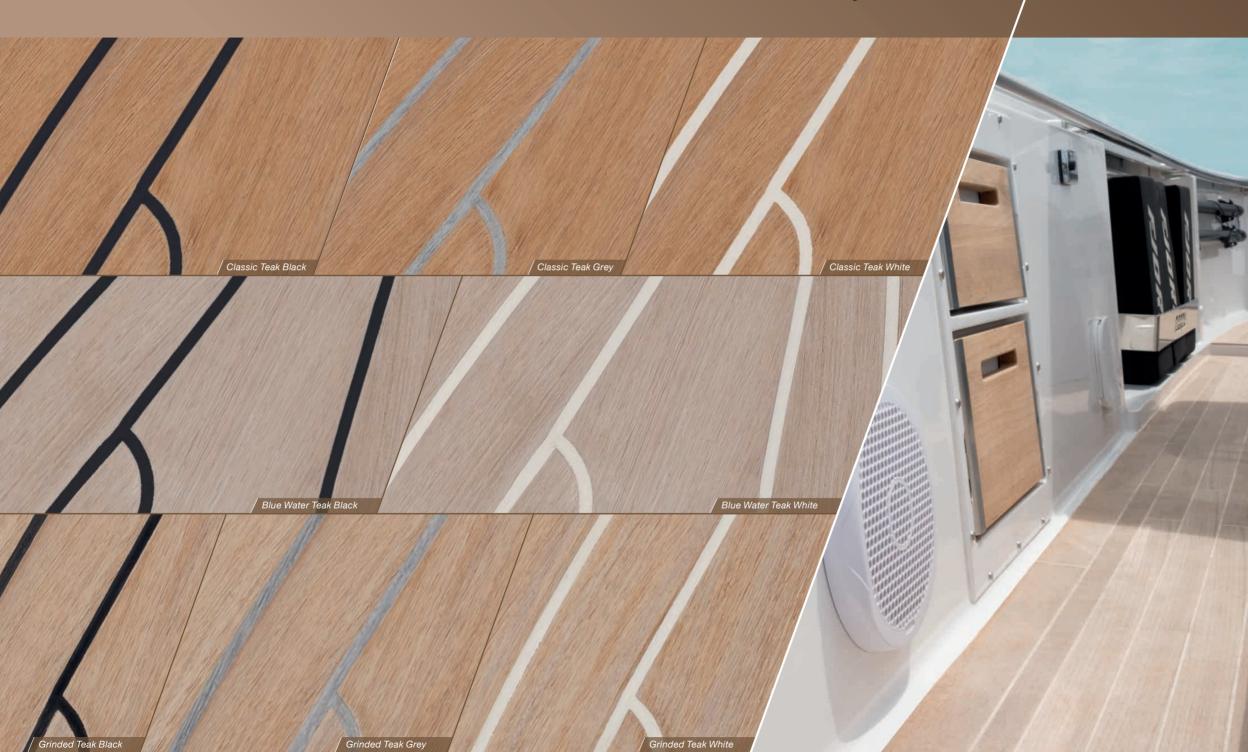

# flooring – exterior synthetic teak

Marine optimized real wood veneer from ALPI

interior standard

Covered mattress scheme.

Interior furniture: high quality marine plywood, colour: warm mahogany

Decor elements on p side: colour: black