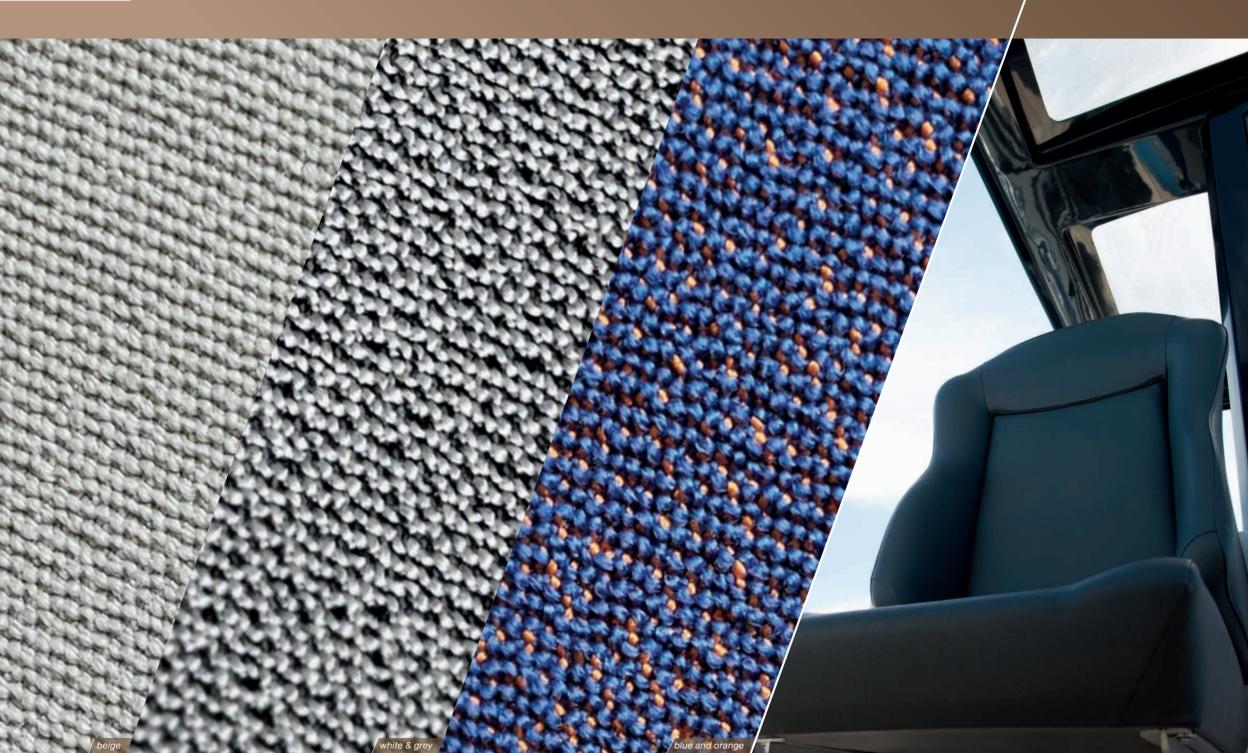

# interior colours options

Decor elements on p side

All MODES are represented together with the architect selection of wood, floor and fabric. This selection is not binding. Wood floor and fabric can be different but should be always selected one by one in the F41XL and F41XP pricelist.