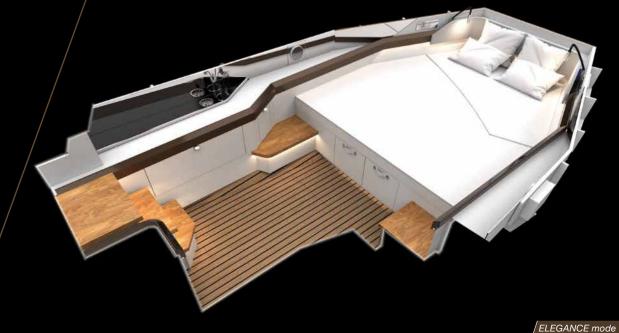

interior Elegance mode

### Covered mattress:

XU1006 - Hitch, colour: Iceber

Furniture - horizontal surface on p side and bulkhead on s side: XU5005 - covered Hitch, colour: Iceberg

Decor element on port side: colour black (standard)

Fiddle on port and starboard side: XU5116 - colour: Bronze

XU5301 Ceiling covered: horizontal and vertical surface in Hitch - colour: lceberg

Floorboard: XU6015 - synthetic teak, colour: classic teak black