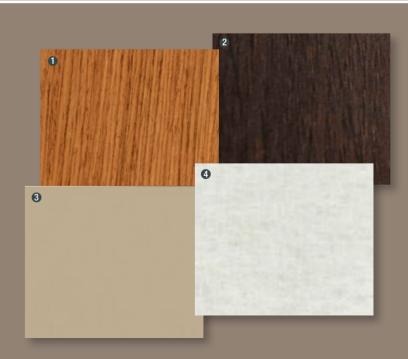

## Style 4

- 1 Wood Bulkhead:
- 2 Wood Floor:
- 3 Leather bed structure

4 Cover material (on dedicated furniture areas in master and guest cabin):
Cover material: ivory

www.fjordboats.com FIGRE