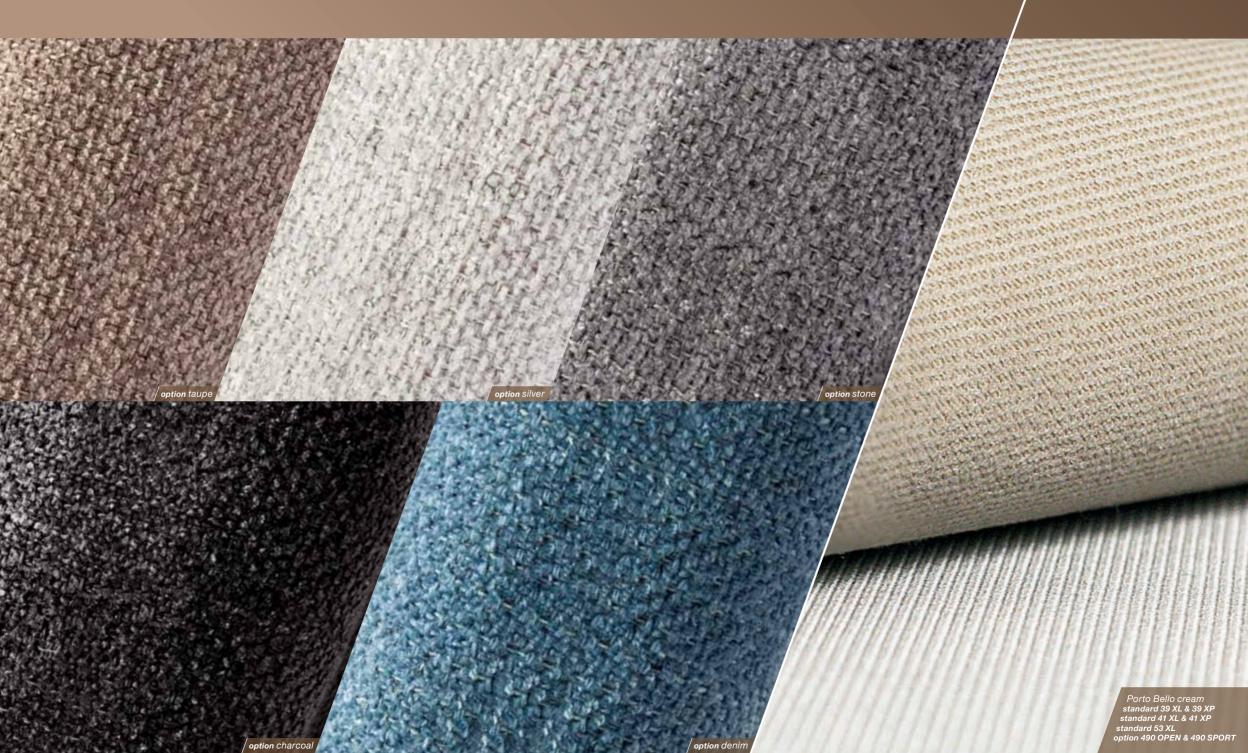

Fiddle on port and starboard side: XU5116 - colour: Bronze

XU5301 Ceiling covered: horizontal and vertical surface in Hitch - colour: lceberg

Floorboard: XU6015 - synthetic teak, colour: classic teak black

XU5301 Ceiling covered: horizontal and vertical surface in Hitch - colour: lceberg

Floorboard: XU6014 - synthetic teak, colour: classic teak white

### Covered mattress:

Furniture - horizontal surface on p side and bulkhead on s side: XU5005 - covered Hitch, colour: Iceberg

**Decor elements on p side:** XU5111 - BLUE

Fiddle on port and starboard side: XU5116 - colour: Grey

Fiddle on port and starboard side: XU5116 - colour: Prune

XU5301 Ceiling covered: horizontal and vertical surface in Hitch - colour: Iceberg

Floorboard: XU6016 - synthetic teak, colour: charcoal teak