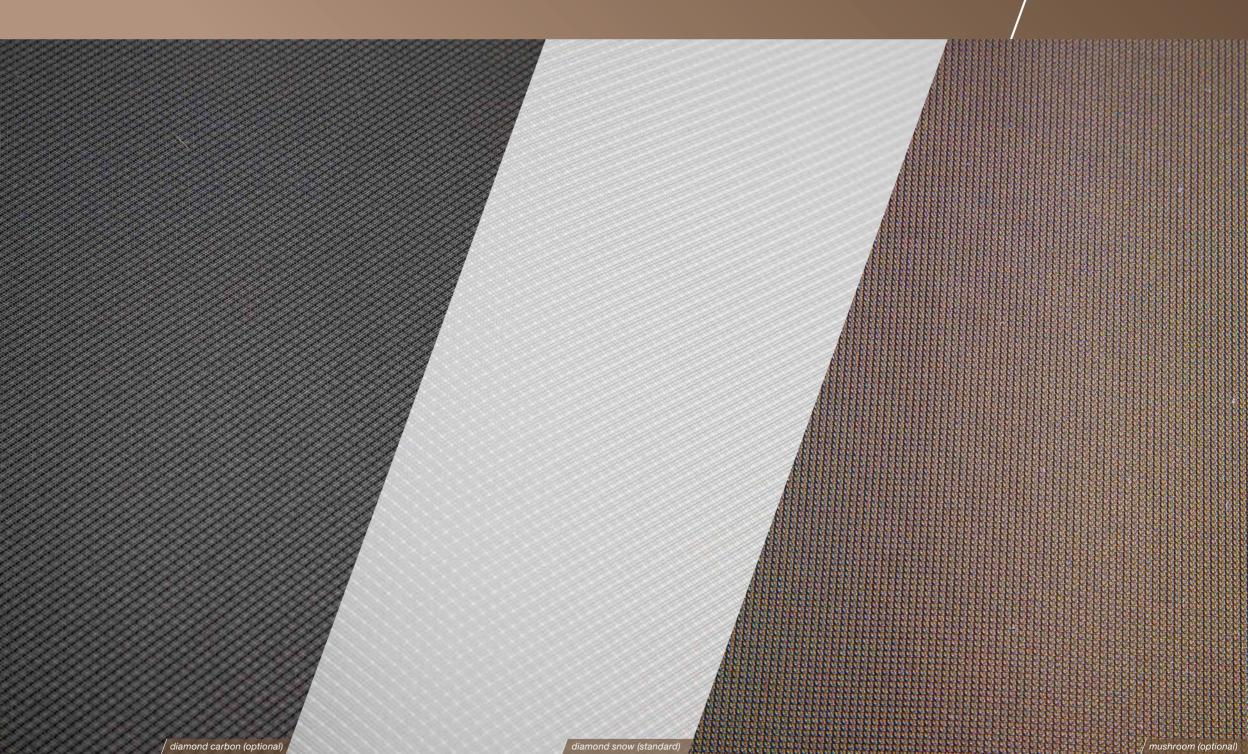

# flooring – exterior synthetic teak

Marine optimized real wood veneer from ALPI

interior standard

Covered mattress scheme.

Interior furniture: high quality marine plywood, colour: warm mahogany

Decor elements on p side: colour: black

Fiddle on port and starboard side: colour: white

Toilet door, vertical furniture surface on p side and front of the bed: white HPL

Ceiling: fiberglass, colour: white

Floorboard: pale acac

All MODES are represented as the architect selection of options in the pricelist. This selection is not binding. All mentioned option can be different but should be always selected one by one in the F39XL and F39XP pricelist.