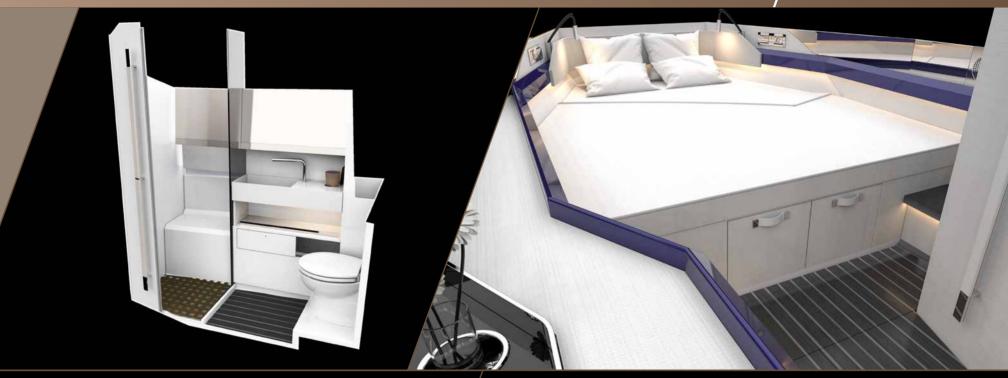

### Covered mattress:

Furniture - horizontal surface on p side and bulkhead on s side: XU5005 - covered Hitch, colour: Iceberg

**Decor elements on p side:** XU5111 - BLUE

Fiddle on port and starboard side: XU5116 - colour: Grey

XU5301 Ceiling covered: horizontal and vertical surface in Hitch - colour: lceberg

Indirect light under and behind bedhead, under the bedfront, beside the bed and in the toilet: