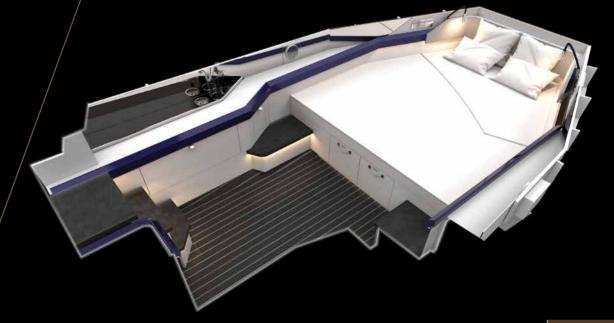

# flooring – exterior synthetic teak

Marine optimized real wood veneer from ALPI

interior standard

Covered mattress scheme.

Interior furniture: high quality marine plywood, colour: warm mahogany

Decor elements on p side: colour: black

Fiddle on port and starboard side: colour: white

Toilet door, vertical furniture surface on p side and front of the bed: white HPL

Ceiling: fiberglass, colour: white

Floorboard: pale acac

All MODES are represented as the architect selection of options in the pricelist. This selection is not binding. All mentioned option can be different but should be always selected one by one in the F39XL and F39XP pricelist.