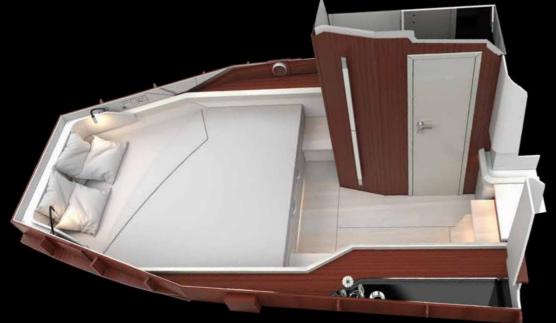

# flooring – exterior synthetic teak

Marine optimized real wood veneer from ALPI

interior standard

Covered mattress scheme.

Interior furniture: high quality marine plywood, colour: warm mahogany

Decor elements on p side: colour: black

Fiddle on port and starboard side: colour: white

Toilet door, vertical furniture surface on p side and front of the bed: white HPL

Ceiling: fiberglass, colour: white

Floorboard: pale acac

All MODES are represented as the architect selection of options in the pricelist. This selection is not binding. All mentioned option can be different but should be always selected one by one in the F39XL and F39XP pricelist.