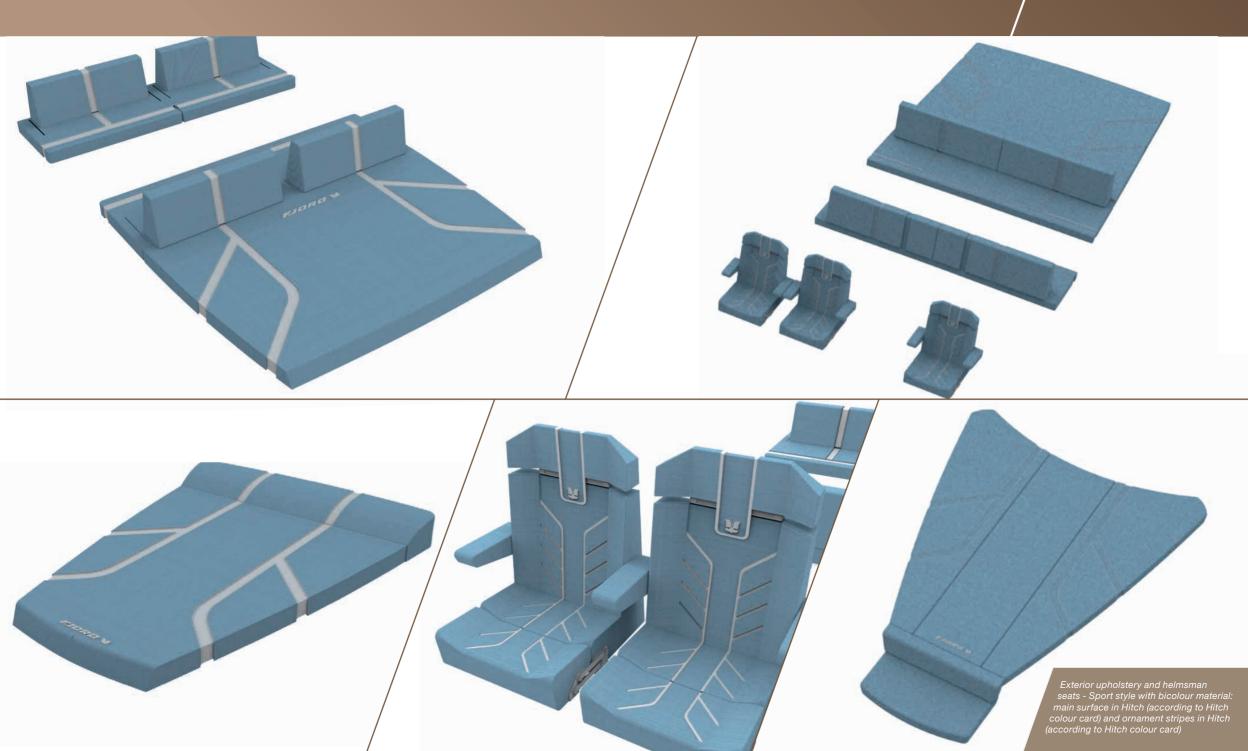

# flooring – exterior synthetic teak

Marine optimized real wood veneer from ALPI

interior standard

Covered mattress scheme.

Interior furniture: high quality marine plywood, colour: warm mahogany

Decor elements on p side: colour: black