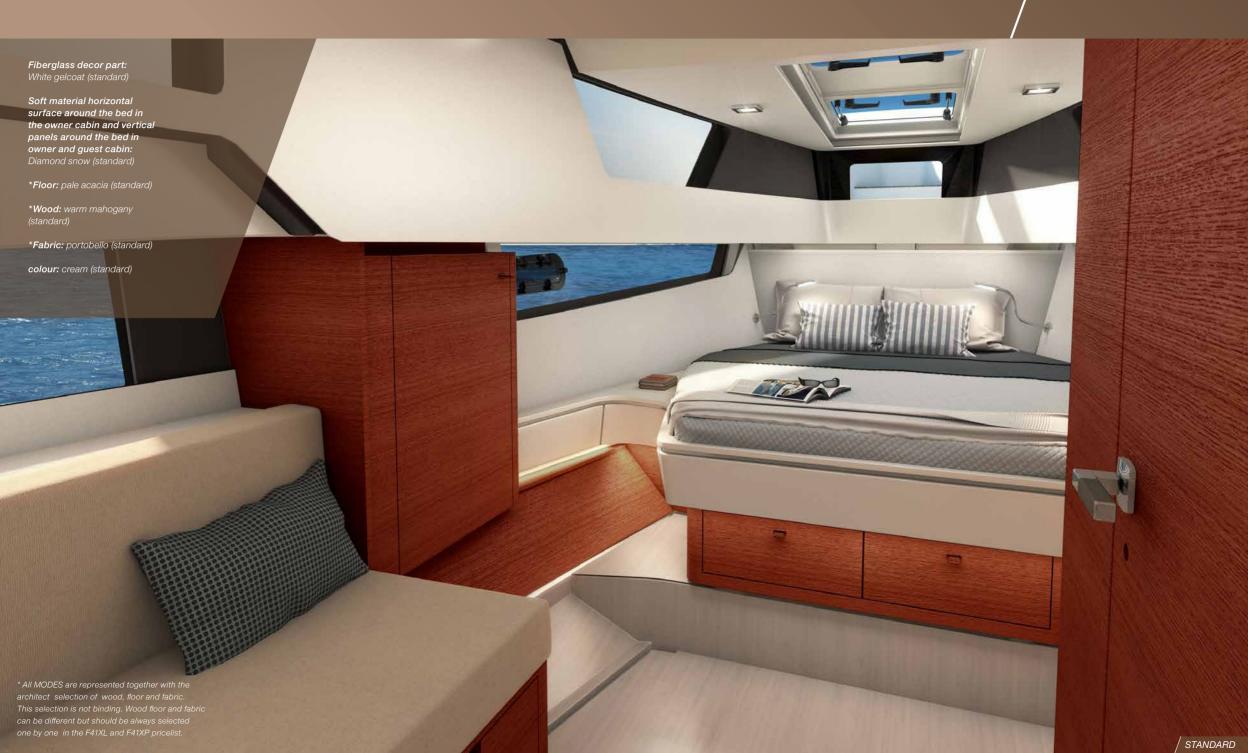

# flooring – exterior synthetic teak

Marine optimized real wood veneer from ALPI

interior standard

Covered mattress scheme.

Interior furniture: high quality marine plywood, colour: warm mahogany

Decor elements on p side: colour: black

Fiddle on port and starboard side: colour: white

Toilet door, vertical furniture surface on p side and front of the bed: white HPL

Ceiling: fiberglass, colour: white

Floorboard: pale acac

All MODES are represented as the architect selection of options in the pricelist. This selection is not binding. All mentioned option can be different but should be always selected one by one in the F39XL and F39XP pricelist.

POLAR mode

SPORT CHIC mode

ELEGANCE mode

CLASSIC mode

Soft material horizontal surfact around the bed in the owner cabin and vertical panels around the bed in owner and guest cabin: Diamond snow (standard)

- \*Floor: pale acacia (standard)
- \*Wood: lisboa chestsnut (optional)
- \*Fabric: smooth denim (optional)