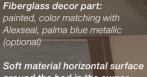

#### Fiberglass decor part: painted, color matching with Alexseal, aztec gold metallic (optional)

Soft material horizontal surface around the bed in the owner cabin and vertical panels around the bed in owner and guest cabin: Mushroom (optional)

#### Fiberglass decor part: painted, color matching with Alexseal, gold rush metallic (optional)

Soft material horizontal surface around the bed in the owner cabin and vertical panels around the bed in owner and guest cabin: Diamond carbon (optional)

# Fiberglass decor part: painted, color matching with

painted, color matching with Alexseal, dark black metallic (optional)

Soft material horizontal surface around the bed in the owner cabin and vertical panels around the bed in owner and guest cabin:

Diamond snow (standard)

- \*Floor: noce nero (optional)
- \*Wood: milano oak (optional)
- \*Fabric: smooth Porto Bello cream

standard milano oak

option atlanta walnut