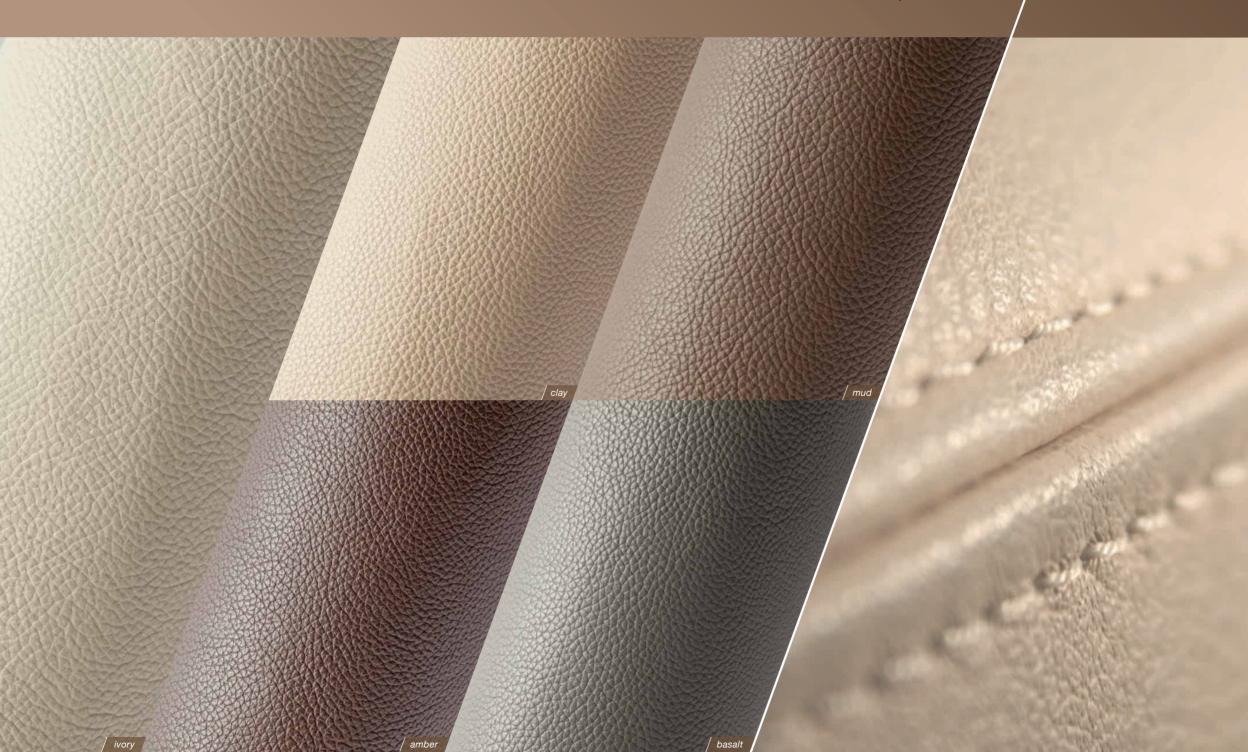

## Style 2

- 1 Wood Bulkhead:
- 2 Wood Floor:
- 3 Leather bed structure and pouch: Artificial leather color: beige
- 4 Cover material (on dedicated furniture areas in master and guest cabin):

### Style 3

- 1 Wood Bulkhead:
- 2 Wood Floor:
- 3 Leather bed structure
- 4 Cover material (on dedicated furniture areas in master and guest cabin): Cover material: blue

## Style 4

- 1 Wood Bulkhead:
- 2 Wood Floor:
- 3 Leather bed structure

4 Cover material (on dedicated furniture areas in master and guest cabin):
Cover material: ivory

www.fjordboats.com FIGRE