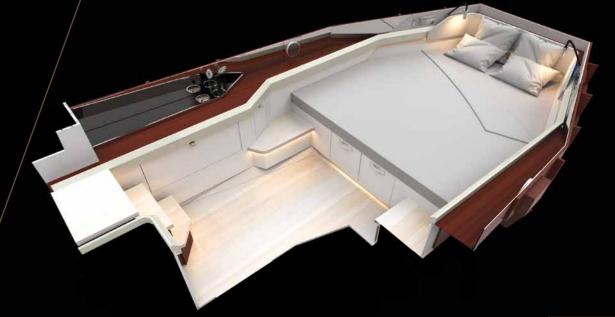

# flooring – exterior synthetic teak

Marine optimized real wood veneer from ALPI

interior standard

Covered mattress scheme.

Interior furniture: high quality marine plywood, colour: warm mahogany

Decor elements on p side: colour: black

Fiddle on port and starboard side: colour: white

Toilet door, vertical furniture surface on p side and front of the bed: white HPL

Ceiling: fiberglass, colour: white

Floorboard: pale acac

All MODES are represented as the architect selection of options in the pricelist. This selection is not binding. All mentioned option can be different but should be always selected one by one in the F39XL and F39XP pricelist.