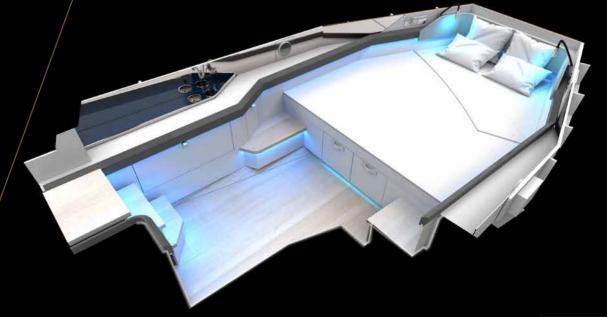

# flooring – exterior synthetic teak

Marine optimized real wood veneer from ALPI

interior standard

Covered mattress scheme.

Interior furniture: high quality marine plywood, colour: warm mahogany

Decor elements on p side: colour: black

Fiddle on port and starboard side: colour: white

Toilet door, vertical furniture surface on p side and front of the bed: white HPL

Ceiling: fiberglass, colour: white

Floorboard: pale acac

All MODES are represented as the architect selection of options in the pricelist. This selection is not binding. All mentioned option can be different but should be always selected one by one in the F39XL and F39XP pricelist.