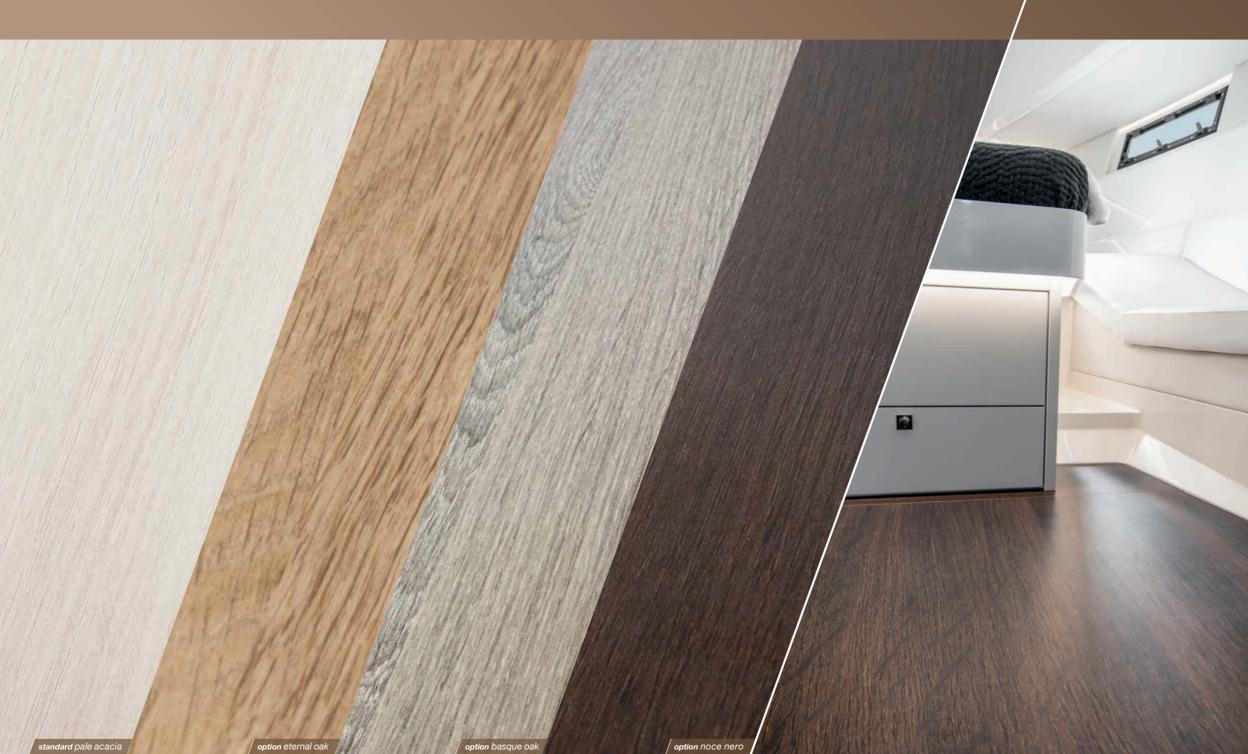

# interior colours options

Decor elements on p side

All MODES are represented together with the architect selection of wood, floor and fabric. This selection is not binding. Wood floor and fabric can be different but should be always selected one by one in the F41XL and F41XP pricelist.

- \*Floor: pale acacia (standard)
- \*Wood: lisboa chestsnut (optional)
- \*Fabric: smooth denim (optional)

- \*Floor: pale acacia (standard)
- \*Wood: atlanta walnut (optional)
- \*Fabric: dash cliffside (optional)

- \*Floor: basque oak (optional)
- \*Wood: lisboa chestsnut (optional)
- \*Fabric: smooth charcoal (optional)

Diamond snow (standard)

- \*Floor: noce nero (optional)
- \*Wood: milano oak (optional)
- \*Fabric: smooth Porto Bello cream

standard milano oak

option atlanta walnut