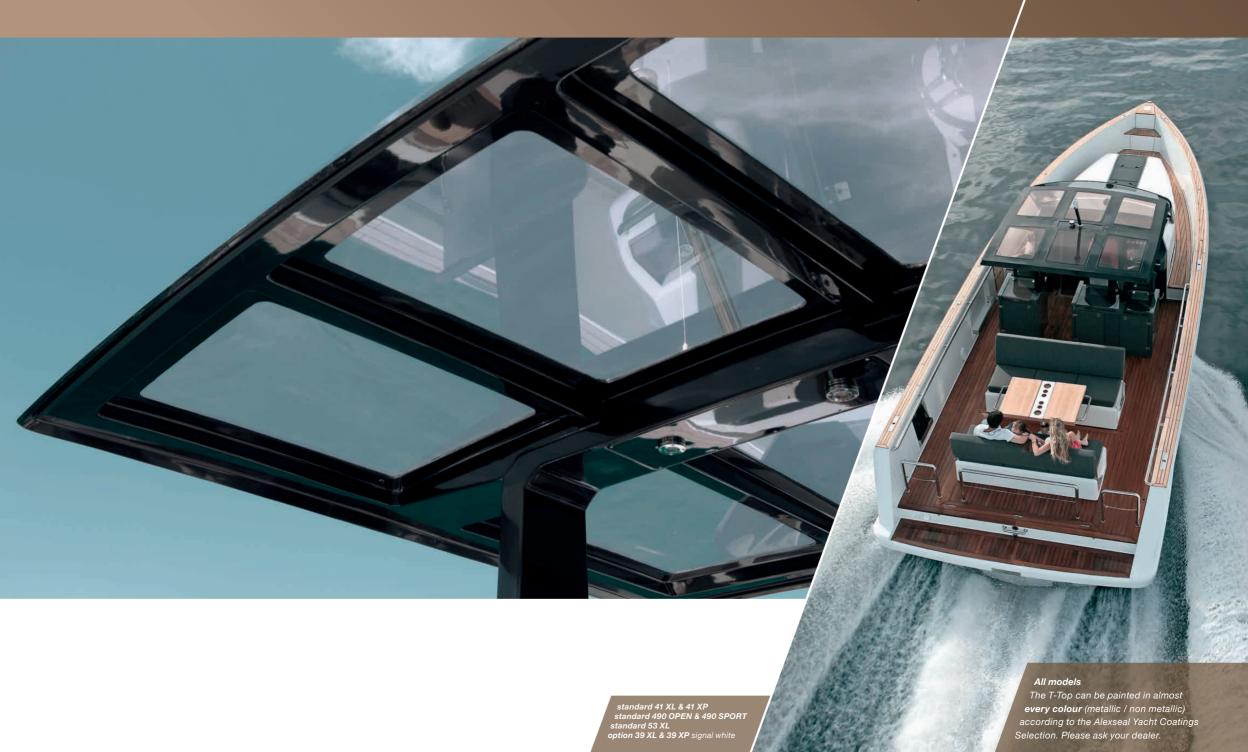

Colors & Materials 2024/2025



hull - exterior gelcoat & painted





waterline – exterior gelcoat & painted





## dashboard - exterior gelcoat & painted





galley - exterior gelcoat & painted





# t-top & coach roof - exterior painted









# flooring – exterior synthetic teak









































Marine optimized real wood veneer from ALPI



















interior standard



Covered mattress scheme.

Interior furniture: high quality marine plywood, colour: warm mahogany

Decor elements on p side: colour: black

Fiddle on port and starboard side: colour: white

Toilet door, vertical furniture surface on p side and front of the bed: white HPL

Ceiling: fiberglass, colour: white

Floorboard: pale acac







All MODES are represented as the architect selection of options in the pricelist. This selection is not binding. All mentioned option can be different but should be always selected one by one in the F39XL and F39XP pricelist.







interior Elegance mode



### Covered mattress:

XU1006 - Hitc