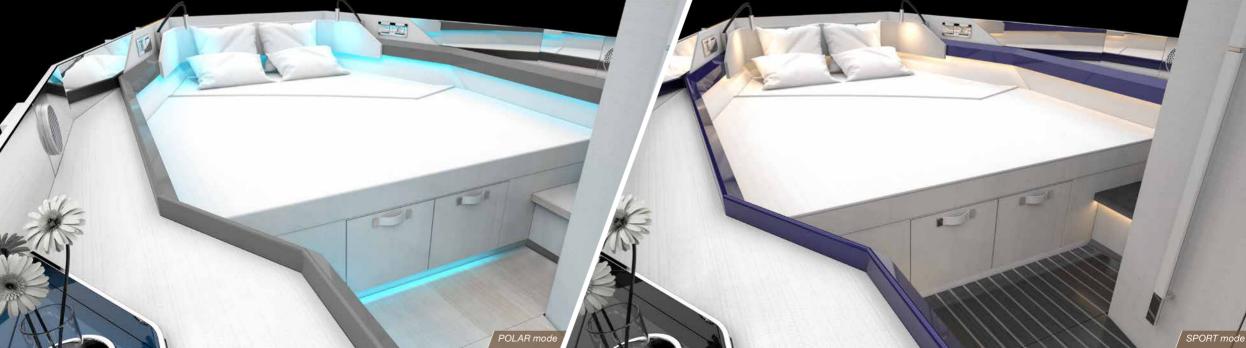

### Covered mattress:

Furniture - horizontal surface on p side and bulkhead on s side: XU5005 - covered Hitch, colour: Iceberg

**Decor elements on p side:** XU5111 - BLUE

Fiddle on port and starboard side: XU5116 - colour: Grey

XU5301 Ceiling covered: horizontal and vertical surface in Hitch - colour: lceberg

Indirect light under and behind bedhead, under the bedfront, beside the bed and in the toilet:

### Covered mattress:

XU1006 - Hitch, colour: Iceber

Furniture - horizontal surface on p side and bulkhead on s side: XU5005 - covered Hitch, colour: Zinc

Decor element on port side: colour black (standard)

Fiddle on port and starboard side: XU5116 - colour: Prune

XU5301 Ceiling covered: horizontal and vertical surface in Hitch - colour: Iceberg

Floorboard: XU6016 - synthetic teak, colour: charcoal teak