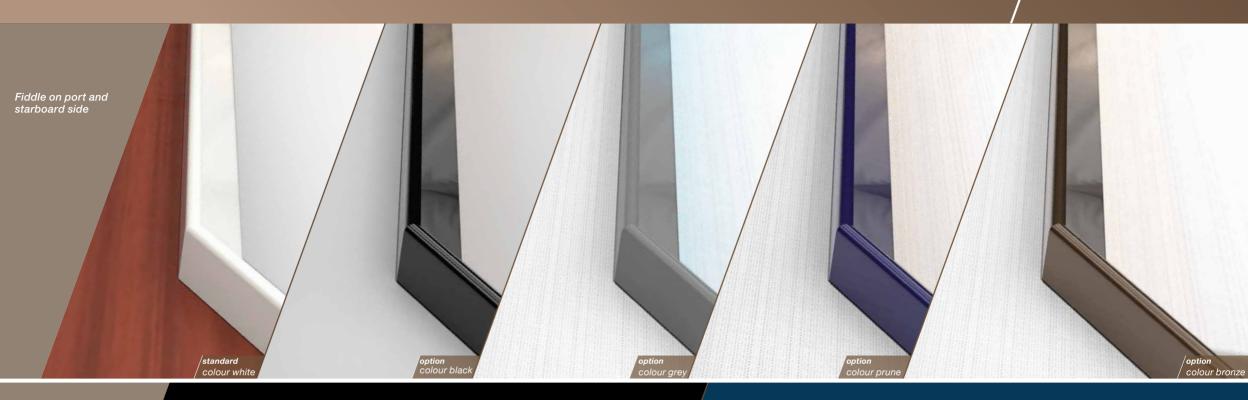

Fiddle on port and starboard side: colour: white

Toilet door, vertical furniture surface on p side and front of the bed: white HPL

Ceiling: fiberglass, colour: white

Floorboard: pale acac

All MODES are represented as the architect selection of options in the pricelist. This selection is not binding. All mentioned option can be different but should be always selected one by one in the F39XL and F39XP pricelist.

Fiddle on port and starboard side: XU5116 - colour: Bronze

XU5301 Ceiling covered: horizontal and vertical surface in Hitch - colour: lceberg

Floorboard: XU6015 - synthetic teak, colour: classic teak black

### Covered mattress:

Furniture - horizontal surface on p side and bulkhead on s side: XU5005 - covered Hitch, colour: Iceberg

Decor element on port side: colour black (standard)

Fiddle on port and starboard side: XU5116 - colour: Black

XU5301 Ceiling covered: horizontal and vertical surface in Hitch - colour: lceberg

Floorboard: XU6014 - synthetic teak, colour: classic teak white

### Covered mattress:

Furniture - horizontal surface on p side and bulkhead on s side: XU5005 - covered Hitch, colour: Iceberg

**Decor elements on p side:** XU5111 - BLUE

Fiddle on port and starboard side: XU5116 - colour: Grey

Fiddle on port and starboard side: XU5116 - colour: Prune

XU5301 Ceiling covered: horizontal and vertical surface in Hitch - colour: Iceberg

Floorboard: XU6016 - synthetic teak, colour: charcoal teak