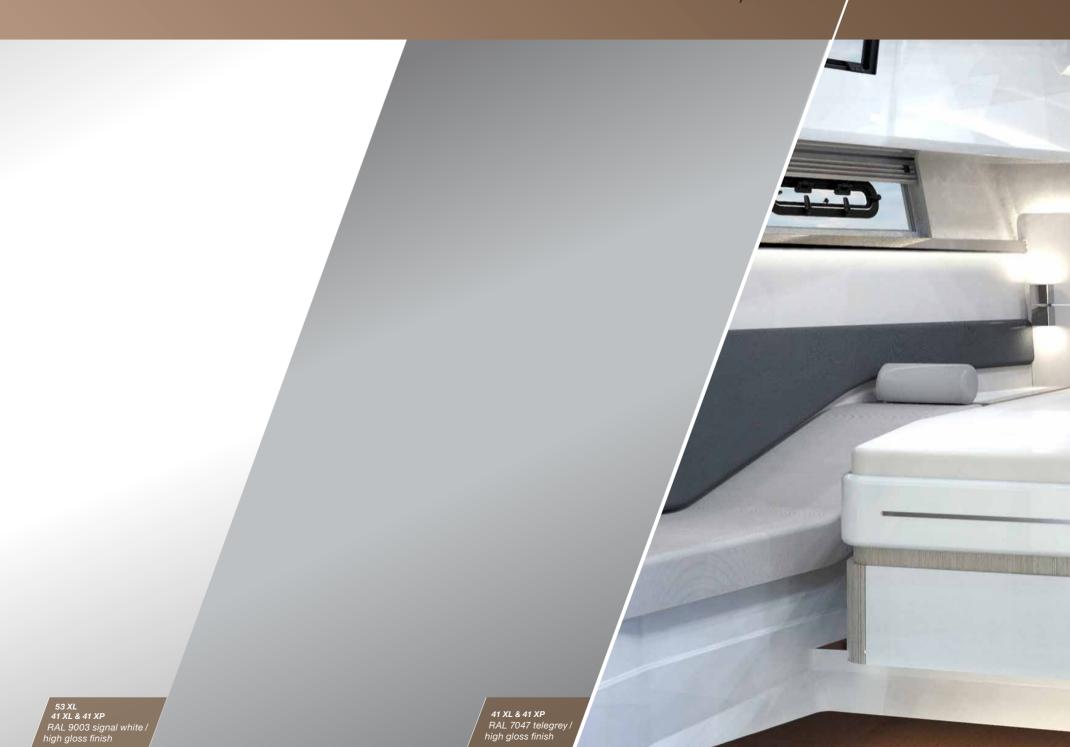

Colors & Materials 2024/2025

hull - exterior gelcoat & painted

waterline – exterior gelcoat & painted

## dashboard - exterior gelcoat & painted

galley - exterior gelcoat & painted

# t-top & coach roof - exterior painted