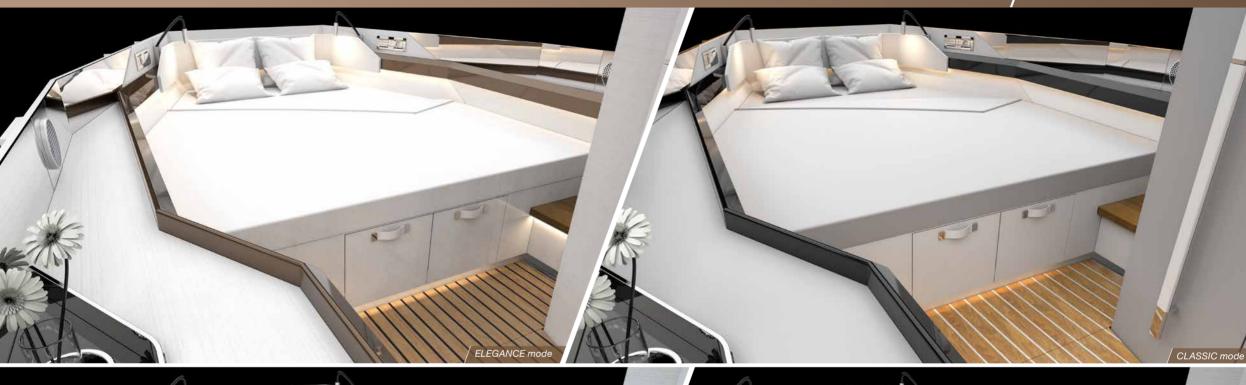

interior Elegance mode

### Covered mattress:

XU1006 - Hitch, colour: Iceber

Furniture - horizontal surface on p side and bulkhead on s side: XU5005 - covered Hitch, colour: Iceberg

Decor element on port side: colour black (standard)

Fiddle on port and starboard side: XU5116 - colour: Bronze

XU5301 Ceiling covered: horizontal and vertical surface in Hitch - colour: lceberg

Floorboard: XU6015 - synthetic teak, colour: classic teak black

### Covered mattress:

Furniture - horizontal surface on p side and bulkhead on s side: XU5005 - covered Hitch, colour: Iceberg

Decor element on port side: colour black (standard)

Fiddle on port and starboard side: XU5116 - colour: Black

XU5301 Ceiling covered: horizontal and vertical surface in Hitch - colour: lceberg

Floorboard: XU6014 - synthetic teak, colour: classic teak white