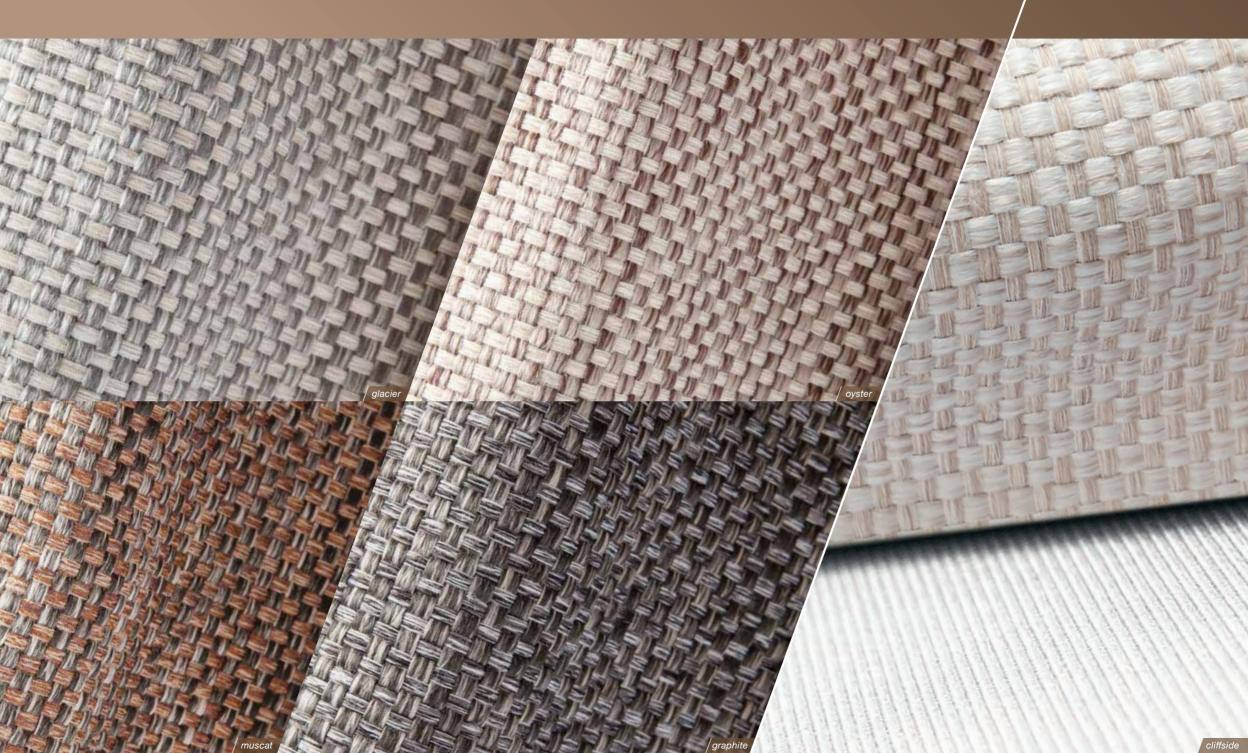

- \*Floor: pale acacia (standard)
- \*Wood: atlanta walnut (optional)
- \*Fabric: dash cliffside (optional)