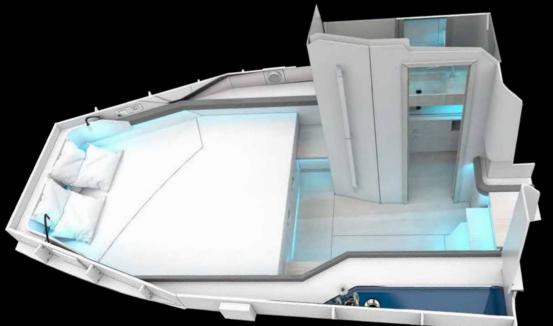

# flooring – exterior synthetic teak

Marine optimized real wood veneer from ALPI

interior standard

Covered mattress scheme.

Interior furniture: high quality marine plywood, colour: warm mahogany

Decor elements on p side: colour: black

Fiddle on port and starboard side: colour: white

Toilet door, vertical furniture surface on p side and front of the bed: white HPL

Ceiling: fiberglass, colour: white

Floorboard: pale acac

All MODES are represented as the architect selection of options in the pricelist. This selection is not binding. All mentioned option can be different but should be always selected one by one in the F39XL and F39XP pricelist.