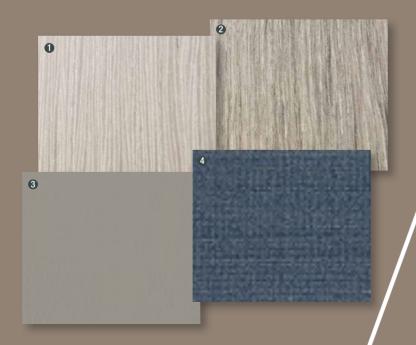

### Style 3

- 1 Wood Bulkhead:
- 2 Wood Floor:
- 3 Leather bed structure
- 4 Cover material (on dedicated furniture areas in master and guest cabin): Cover material: blue